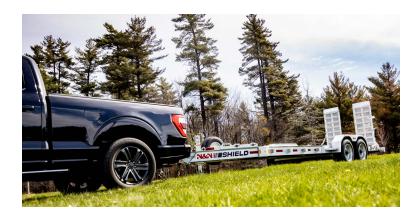

## THE N&N ADVANTAGE

For those times when you need to transport all kinds of machinery, we've got a trailer designed to live up to your ambitions. This is the Shield, our new high load capacity trailer, perfect for contractors. It's ideal for transporting a wide range of heavy machinery up to 6 tonnes, and you don't have to worry about overloading.