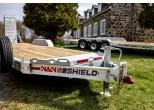

## STANDARD FEATURES

- 8 welded D-rings
- 2 ftx8 ft spruce plank decking
- Toolbox on pole, at front
- 8" H-beam frame
- HD mesh ramps with adjustable support legs
- Spring-assisted ramps
- Cross members at 16" C/C

- 82 inches between fenders
- Sealed Voltflex cold-weather wiring harness
- LED lights
- Slipper spring suspension
- 24" beavertail drop
- 12,000 lb drop-leg jack
- Pocket side

- 28" deck height
- HD 16 ply 245-75R17.5 tires
- Top-of-the-line DEMCO 21,000 lb ball coupler
- 10,000 lb DEXTER axles
- 22 ft + 2 ft deck configuration