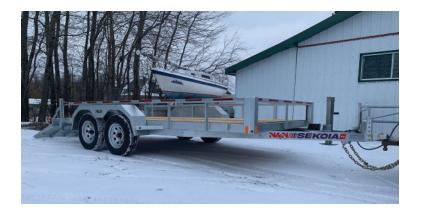

## THE N&N ADVANTAGE

Tough, multi-purpose, and spacious, the Sekoia flatbed trailer is your ideal companion on the road. Low to the ground, light, tough, and compact, it offers high load capacity and multiple options for customization. It's the SUV of trailers, practical and made-to-measure for everyone.

## STANDARD FEATURES

- Fully welded frame
- 5,200 lb galvanized axles
- 225-75R15 8 ply radial tires
- 48" high rear split gate (4,500 lb capacity)
- Slipper spring suspension

- Rear stabilizer legs
- 12" high sides
- 6" channel pole
- 5" channel frame
- 3" C-channel cross members on 16" C/C
- 2 x 8 spruce plank decking
- LED lights
- Wiring & cables inside tubing
- 2 <sup>5</sup>/<sub>16</sub>" coupler
- 7,000 lb drop-leg jack
- 23" deck height