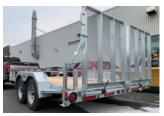

## THE N&N ADVANTAGE

Tough, multi-purpose, and spacious, the Sekoia flatbed trailer is your ideal companion on the road. Low to the ground, light, tough, and compact, it offers high load capacity and multiple options for customization. It's the SUV of trailers, practical and made-to-measure for everyone.

## STANDARD FEATURES

- Fully welded frame
- 5,200 lb galvanized axles
- 225-75R15 8 ply radial tires
- 48" high rear split gate (4,500 lb capacity)
- Slipper spring suspension

- Rear stabilizer legs
- 12" high sides
- 6" channel pole
- 5" channel frame
- 3" C-channel cross members on 16" C/C
- 2 x 8 spruce plank decking
- LED lights
- Wiring & cables inside tubing
- 2 <sup>5</sup>/<sub>16</sub>" coupler
- 7,000 lb drop-leg jack
- 23" deck height