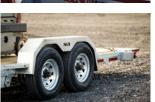

## STANDARD FEATURES

- Fully welded frame
- 5,200 lb galvanized axles
- 225-75R15 8 ply radial tires
- 48" high rear split gate (4,500 lb capacity)
- Slipper spring suspension

- Rear stabilizer legs
- 12" high sides
- 6" channel pole
- 5" channel frame
- 3" C-channel cross members on 16" C/C
- 2 x 8 spruce plank decking
- LED lights
- Wiring & cables inside tubing
- 2 <sup>5</sup>/<sub>16</sub>" coupler
- 7,000 lb drop-leg jack
- 23" deck height

## **SPECIFICATIONS**

| USABLE WIDTH      | 82 inches               |
|-------------------|-------------------------|
| USABLE LENGTH     | 168 inches              |
| AXLES             | 2 x 5,200 lb (electric) |
| BRAKES            | Electric                |
| TIRES             | 225-75R15 8 ply radial  |
| WEIGHT WHEN EMPTY | 1,700 lb                |
| LOAD CAPACITY     | 8,910 lb                |
| TRAILER LENGTH    | 226 inches              |
| TRAILER WIDTH     | 102 inches              |
| DECKING           | 2 x 8 spruce planks     |
| RAMP              | 4,500 lb                |
| FINISH            | Hot dipped galvanized   |