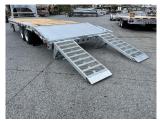

## **FEATURES**

- Steel Structure and 12" high H-beam
- · Pintle hand
- 37" deck height
- 40" Flip Over ramp with Easy Lift system
- 5' Rear Drop

- Standard aluminum toolbox on pole
- 2 x 12k "Drop leg" 2-speed cylinders
- Cross members on 16" C/C
- 2" x 8' Hemlock floor
- 12 000 axles + electric brake