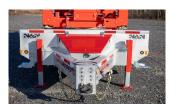

## **FEATURES**

- Steel Structure and 12" high H-beam
- · Pintle hand
- 37" deck height
- 40" Flip Over ramp with Easy Lift system
- 5' Rear Drop

- Standard aluminum toolbox on pole
- 2 x 12k "Drop leg" 2-speed cylinders
- Cross members on 16" C/C
- 2" x 8' Hemlock floor
- 12 000 axles + electric brake

- · Stake pockets and rub rail on both sides
- 3" Slide Suspension
- · Winch track (rail) on driver side
- · Voltflex harness, cold weather resistant
- · Hot dipped galvanized