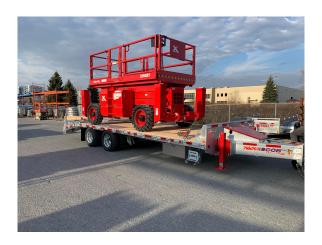

## MODEL 24K - RHIMAX255G24K

## **ADVANTAGE**

For those times when you need to haul large quantities of gear or heavy machinery, this is your industrial-capacity trailer.

Tough, perfectly customized to your needs, the Rhinos Junior trailer hitches to your towbar, and frees up all the space in your truck box.

## **FEATURES**

- Steel Structure and 12" high H-beam
- · Pintle hand
- 37" deck height
- 40" Flip Over ramp with Easy Lift system
- 5' Rear Drop

- Standard aluminum toolbox on pole
- 2 x 12k "Drop leg" 2-speed cylinders
- Cross members on 16" C/C
- 2" x 8' Hemlock floor
- 12 000 axles + electric brake