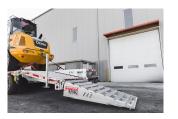

## **FEATURES**

- Steel Structure and 12" high H-beam
- · Pintle hand
- 37" deck height
- 40" Flip Over ramp with Easy Lift system
- 5' Rear Drop

- Standard aluminum toolbox on pole
- 2 x 12k "Drop leg" 2-speed cylinders
- Cross members on 16" C/C
- 2" x 8' Hemlock floor
- 12 000 axles + electric brake