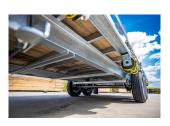

## **FEATURES**

- · 8 @ 13 lb Hbeam main frame
- 2-5/16" Ajustable coupler
- 36" deck height
- · Winch track on driver side
- · Slipper type leaf spring

- · Standard aluminum toolbox on front
- Standard 12,000 lb drop leg jack
- Cross members on 16" C/C
- 2" x 8' Hemlock floor
- 7 000 lb galvanised axles

## **TECHNICAL SPECIFICATIONS**

| USABLE WIDTH      | 97-1/2"                                                         |
|-------------------|-----------------------------------------------------------------|
| USABLE LENGTH     | 20' Deck                                                        |
| AXLES             | 2 X 7 000 lb                                                    |
| BRAKES            | Electric                                                        |
| TIRES             | 235-80R16, 10 plis, 80 psi                                      |
| WEIGHT WHEN EMPTY | 3 700 lb                                                        |
| LOAD CAPACITY     | 11 330 lb                                                       |
| OVERALL LENGTH    | 296"                                                            |
| OVERALL WIDTH     | 102"                                                            |
| DECKING           | 2" x 8' Hemlock boards                                          |
| RAMP              | Ramps 90" long rows<br>in a drawer with a capacity<br>5,000 lb. |
| FINISH            | Hot dipped galvanized                                           |