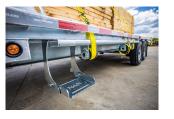

## **FEATURES**

- · 8 @ 13 lb Hbeam main frame
- 2-5/16" Ajustable coupler
- 36" deck height
- · Winch track on driver side
- · Slipper type leaf spring

- · Standard aluminum toolbox on front
- Standard 12,000 lb drop leg jack
- Cross members on 16" C/C
- 2" x 8' Hemlock floor
- 7 000 lb galvanised axles

- · Stake pockets and rub rail on both sides
- LED lights
- Foldable side steps
- Voltflex harness, cold weather resistant