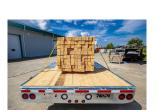

## **ADVANTAGE**

For those times when you need to haul large quantities of gear or heavy machinery, this is your industrial-capacity trailer.

Tough, perfectly customized to your needs, the Rhinos Junior trailer hitches to your towbar, and frees up all the space in your truck box.

## **TECHNICAL SPECIFICATIONS**

| USABLE WIDTH      | 97-1/2"                                                         |
|-------------------|-----------------------------------------------------------------|
| USABLE LENGTH     | 20' Deck                                                        |
| AXLES             | 2 X 7 000 lb                                                    |
| BRAKES            | Electric                                                        |
| TIRES             | 235-80R16, 10 plis, 80 psi                                      |
| WEIGHT WHEN EMPTY | 3 700 lb                                                        |
| LOAD CAPACITY     | 11 330 lb                                                       |
| OVERALL LENGTH    | 296"                                                            |
| OVERALL WIDTH     | 102"                                                            |
| DECKING           | 2" x 8' Hemlock boards                                          |
| RAMP              | Ramps 90" long rows<br>in a drawer with a capacity<br>5,000 lb. |
| FINISH            | Hot dipped galvanized                                           |