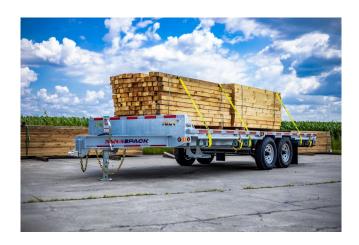

## **MODEL PACK-HD-20G14K**

## **ADVANTAGE**

For those times when you need to haul large quantities of gear or heavy machinery, this is your industrial-capacity trailer.

Tough, perfectly customized to your needs, the Rhinos Junior trailer hitches to your towbar, and frees up all the space in your truck box.

## **FEATURES**

- · 8 @ 13 lb Hbeam main frame
- 2-5/16" Ajustable coupler
- 36" deck height
- · Winch track on driver side
- · Slipper type leaf spring

- · Standard aluminum toolbox on front
- Standard 12,000 lb drop leg jack
- Cross members on 16" C/C
- 2" x 8' Hemlock floor
- 7 000 lb galvanised axles

- · Stake pockets and rub rail on both sides
- LED lights
- Foldable side steps
- Voltflex harness, cold weather resistant