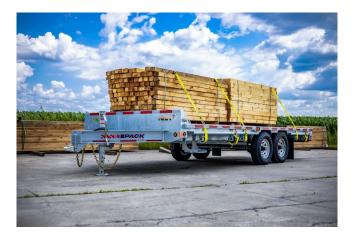

## **ADVANTAGE**

For those times when you need to haul large quantities of gear or heavy machinery, this is your industrial-capacity trailer.

Tough, perfectly customized to your needs, the Rhinos Junior trailer hitches to your towbar, and frees up all the space in your truck box.

## **FEATURES**

- 8 @ 13 lb Hbeam main frame
- 2-5/16" Ajustable coupler
- 36" deck height
- Winch track on driver side
- Slipper type leaf spring

- · Standard aluminum toolbox on front
- Standard 12,000 lb drop leg jack
- Cross members on 16" C/C
- 2" x 8' Hemlock floor
- 7 000 lb galvanised axles

- Stake pockets and rub rail on both sides
- LED lights
- Foldable side steps
- Voltflex harness, cold weather resistant