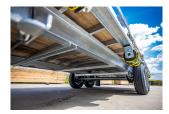

## **FEATURES**

- 8 @ 13 lb Hbeam main frame
- 2-5/16" Ajustable coupler
- 36" deck height
- Winch track on driver side
- Slipper type leaf spring

- · Standard aluminum toolbox on front
- Standard 12,000 lb drop leg jack
- Cross members on 16" C/C
- 2" x 8' Hemlock floor
- 7 000 lb galvanised axles

## **TECHNICAL SPECIFICATIONS**

| USABLE WIDTH      | 97-1/2"                                                         |
|-------------------|-----------------------------------------------------------------|
| USABLE LENGTH     | 16' Deck                                                        |
| AXLES             | 2 X 7 000 lb                                                    |
| BRAKES            | Electric                                                        |
| TIRES             | 235-80R16, 10 plis, 80 psi                                      |
| WEIGHT WHEN EMPTY | 3 300 lb                                                        |
| LOAD CAPACITY     | 11 770 lb                                                       |
| OVERALL LENGTH    | 244"                                                            |
| OVERALL WIDTH     | 102"                                                            |
| DECKING           | 2" x 8' Hemlock boards                                          |
| RAMP              | Ramps 90" long rows<br>in a drawer with a capacity<br>5,000 lb. |
| FINISH            | Hot dipped galvanized                                           |