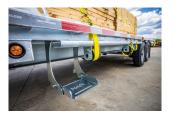

- Stake pockets and rub rail on both sides
- LED lights
- Foldable side steps
- Voltflex harness, cold weather resistant