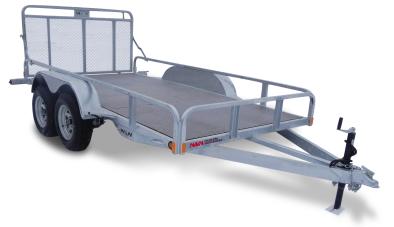

## MODEL INNO T-72X144 G

## THE N&N ADVANTAGE

The Inno Series utility trailer is light, easy to handle, and offers exceptional value. Designed to be towed by a car, it has all the N&N features and load capacity that give our trailers real staying power. Say goodbye to borrowing your neighbor's trailer for hauling firewood. Get yourself an N&N!

## STANDARD FEATURES

- Fully welded frame
- Galvanized axles
- Radial tires on galvanized rims
- Stand-up full-mesh ramp
- Slipper spring suspension

- 20" ground clearance
- $2 \times 3 \times \frac{1}{8}$  tubing main frame
- Cross members on 16" C/C
- LED lights
- Heat shrink connectors
- Welded "A" tongue

- 4 tie-down hooks
- Cold-weather harness
- Wiring & cables inside tubing
- 12" high open sides