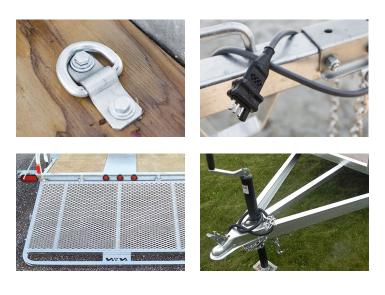

### STANDARD FEATURES

- Fully welded frame
- Galvanized axles
- Radial tires on galvanized rims
- Stand-up full-mesh ramp
- Slipper spring suspension

- 20" ground clearance
- $2 \times 3 \times 1$ <sup> $\circ$ </sup> tubing main frame
- Cross members on 16" C/C
- LED lights
- Heat shrink connectors
- Welded "A" tongue

- 4 tie-down hooks
- Cold-weather harness
- Wiring & cables inside tubing
- 12" high open sides