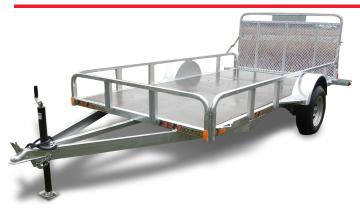

# MODEL INNO S-72X144 G

#### THE N&N ADVANTAGE

The Inno Series utility trailer is light, easy to handle, and offers exceptional value. Designed to be towed by a car, it has all the N&N features and load capacity that give our trailers real staying power. Say goodbye to borrowing your neighbor's trailer for hauling firewood. Get yourself an N&N!

### STANDARD FEATURES

- Fully welded frame
- Galvanized axles
- Radial tires on galvanized rims
- Stand-up full-mesh ramp
- Slipper spring suspension

- 20" ground clearance
- $2 \times 3 \times 1$ <sup> $\circ$ </sup> tubing main frame
- Cross members on 16" C/C
- LED lights
- Heat shrink connectors
- Welded "A" tongue

- 4 tie-down hooks
- Cold-weather harness
- Wiring & cables inside tubing
- 12" high open sides

## SPECIFICATIONS

| USABLE WIDTH      | 72 inches             |
|-------------------|-----------------------|
| USABLE LENGTH     | 144 inches            |
| AXLES             | 1 × 3,500 lb          |
| BRAKES            | Optional              |
| TIRES             | ST-205/75R14 6 ply    |
| WEIGHT WHEN EMPTY | 795 lb                |
| LOAD CAPACITY     | 2,065 lb              |
| TRAILER LENGTH    | 198 inches            |
| TRAILER WIDTH     | 90 inches             |
| DECKING           | 1×8 hemlock floor     |
| RAMP CAPACITY     | 1,200 lb              |
| FINISH            | Hot dipped galvanized |