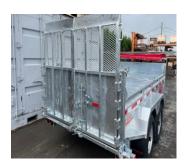

## STANDARD FEATURES

- Frame tubing  $2 \times 5 \times 5/16$ "
- Heat shrink connectors
- Aluminum toolbox
- HMV bumper pucks
- Smart battery charger
- Cold-weather wiring harness (Voltflex)
- Galvanized axle beams

- 7 Tons telescopic cylinder
- Tarp and roller
- LED lights
- Combo-Gate rear door
- Adjustable coupler 5 positions
- 2" slipper spring suspension

- 18" High Side
- Radial tires on galvanized rims
- 7K drop-leg jack
- Cross members on 16" c/c
- Laser-cut footstep