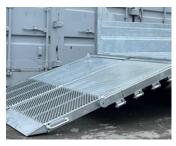

- 7 Tons telescopic cylinder
- Tarp and roller
- LED lights
- Combo-Gate rear door
- Adjustable coupler 5 positions
- 2" slipper spring suspension

- 18" High Side
- Radial tires on galvanized rims
- 7K drop-leg jack
- Cross members on 16" c/c
- Laser-cut footstep

## SPECIFICATIONS

| USABLE WIDTH      | 82"                         |
|-------------------|-----------------------------|
| USABLE LENGTH     | 168''                       |
| AXLES             | 2 × 7 000 lb <b>4" Drop</b> |
| BRAKES            | Electric                    |
| TIRES             | ST-235/80R16 10 ply         |
| WEIGHT WHEN EMPTY | 4 060 lb                    |
| LOAD CAPACITY     | 10 935 lb                   |
| TRAILER LENGTH    | 228''                       |
| TRAILER WIDTH     | 102''                       |
| MATERIAL          | Steel 11 Ga                 |
| RAMPS             | Integrated, spring assist   |
| FINISH            | Hot dipped galvanized       |