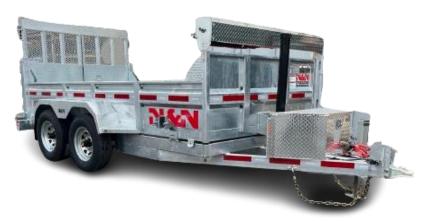

## MODEL ID82168G14KCG

## THE N&N ADVANTAGE

With its standard features and superior quality options, the Inno Series dump trailer for domestic use makes the reputation of N&N trailers by their sturdiness and sustainability. Whatever for small construction work, landscaping work or on your private woodlot, the Inno Series trailer has everything you need.

## STANDARD FEATURES

- Frame tubing  $2 \times 5 \times 5/16$ "
- Heat shrink connectors
- Aluminum toolbox
- HMV bumper pucks
- Smart battery charger
- Cold-weather wiring harness (Voltflex)
- Galvanized axle beams

- 7 Tons telescopic cylinder
- Tarp and roller
- LED lights
- Combo-Gate rear door
- Adjustable coupler 5 positions
- 2" slipper spring suspension

- 18" High Side
- Radial tires on galvanized rims
- 7K drop-leg jack
- Cross members on 16" c/c
- Laser-cut footstep