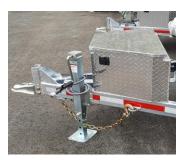

## STANDARD FEATURES

- Frame tubing  $2 \times 5 \times 5/16$ "
- Heat shrink connectors
- Aluminum toolbox
- HMV bumper pucks
- Smart battery charger
- Cold-weather wiring harness (Voltflex)
- Galvanized axle beams

- 7 Tons telescopic cylinder
- Tarp and roller
- LED lights
- Combo-Gate rear door
- Adjustable coupler 5 positions
- 2" slipper spring suspension

- 18" High Side
- Radial tires on galvanized rims
- 7K drop-leg jack
- Cross members on 16" c/c
- Laser-cut footstep