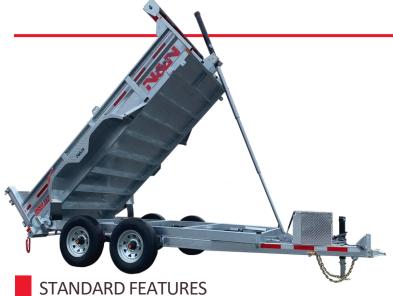

## **MODEL ID82168G14K**

With its standard features and superior quality options, the Inno Series dump trailer for domestic use makes the reputation of N&N trailers by their sturdiness and sustainability. Whatever for small construction work, landscaping work or on your private woodlot, the Inno Series trailer has everything you need.

- Frame tubing 2 × 5 × 5/16"
- Heat shrink connectors
- Aluminum toolbox
- HMV bumper pucks
- Smart battery charger
- Cold-weather wiring harness (Voltflex)
- Galvanized axle beams

- 7 Tons telescopic cylinder
- Tarp and roller
- LED lights
- Dual-action rear door
- Adjustable coupler 5 positions
- 2" slipper spring suspension

- 18" High Side
- Radial tires on galvanized rims
- 7K drop-leg jack
- Cross members on 16" c/c
- Laser-cut footstep