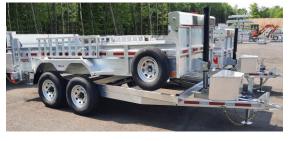

## **MODEL ID82168G14K**

With its standard features and superior quality options, the Inno Series dump trailer for domestic use makes the reputation of N&N trailers by their sturdiness and sustainability. Whatever for small construction work, landscaping work or on your private woodlot, the Inno Series trailer has everything you need.

- Frame tubing 2 × 5 × 5/16"
- Heat shrink connectors
- Aluminum toolbox
- HMV bumper pucks
- Smart battery charger
- Cold-weather wiring harness (Voltflex)
- Galvanized axle beams

- 7 Tons telescopic cylinder
- Tarp and roller
- LED lights
- Dual-action rear door
- Adjustable coupler 5 positions
- 2" slipper spring suspension

- 18" High Side
- Radial tires on galvanized rims
- 7K drop-leg jack
- Cross members on 16" c/c
- Laser-cut footstep