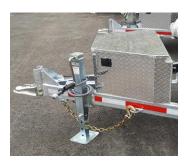

- 7 Tons telescopic
- cylinder
- Tarp and roller
- LED lights
- Combo-Gate rear door
- Adjustable coupler 5 positions
- 2" slipper spring suspension

- 18" High Side
- Radial tires on galvanized rims
- 7K drop-leg jack
- Cross members on 16" c/c
- Laser-cut footstep