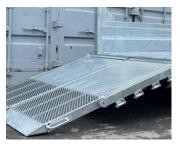

- 7 Tons telescopic
- cylinder
- Tarp and roller
- LED lights
- Combo-Gate rear door
- Adjustable coupler 5 positions
- 2" slipper spring suspension

- 18" High Side
- Radial tires on galvanized rims
- 7K drop-leg jack
- Cross members on 16" c/c
- Laser-cut footstep

## SPECIFICATIONS

| USABLE WIDTH      | 82"                         |
|-------------------|-----------------------------|
| USABLE LENGTH     | 145''                       |
| AXLES             | 2 × 5 200 lb <b>4" Drop</b> |
| BRAKES            | Electric                    |
| TIRES             | ST-225-75R15 8 ply          |
| WEIGHT WHEN EMPTY | 3 600 lb                    |
| LOAD CAPACITY     | 6 930 lb                    |
| TRAILER LENGTH    | 205''                       |
| TRAILER WIDTH     | 94''                        |
| MATERIAL          | Steel 11 Ga                 |
| RAMPS             | Integrated, spring assist   |
| FINISH            | Hot dipped galvanized       |