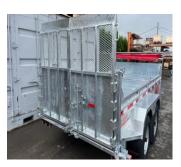

## THE N&N ADVANTAGE

N&N trailers by their sturdiness and

2

sustainability. Whatever for small

construction work, landscaping work or on

your private woodlot, the Inno Series trailer has everything you need.

- STANDARD FEATURES
- Frame tubing  $2\times5\times3/16^{\prime\prime}$
- Heat shrink connectors
- Aluminum toolbox
- HMV bumper pucks
- Smart battery charger
- Cold-weather wiring harness (Voltflex)
- Galvanized axle beams

- 7 Tons telescopic
- cylinder
- Tarp and roller
- LED lights
- Combo-Gate rear door
- Adjustable coupler 5 positions
- 2" slipper spring suspension

- 18" High Side
- Radial tires on galvanized rims
- 7K drop-leg jack
- Cross members on 16" c/c
- Laser-cut footstep

## SPECIFICATIONS

| USABLE WIDTH      | 82"                         |
|-------------------|-----------------------------|
| USABLE LENGTH     | 145''                       |
| AXLES             | 2 × 5 200 lb <b>4" Drop</b> |
| BRAKES            | Electric                    |
| TIRES             | ST-225-75R15 8 ply          |
| WEIGHT WHEN EMPTY | 3 600 lb                    |
| LOAD CAPACITY     | 6 930 lb                    |
| TRAILER LENGTH    | 205''                       |
| TRAILER WIDTH     | 94''                        |
| MATERIAL          | Steel 11 Ga                 |
| RAMPS             | Integrated, spring assist   |
| FINISH            | Hot dipped galvanized       |