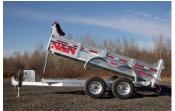

## STANDARD FEATURES

- 2 x 5 x 3/16" rect. tubing
- Heat shrink connectors
- Aluminum toolbox
- HMV bumper pucks (between bed and frame)
- Smart battery charger
- Cold-weather wiring harness (Voltflex)
- Galvanized axle beams
- Telescopic cylinder  $3 \text{ stages} \times 108" \text{ stroke}$
- Tarp and roller
- LED lights
- Dual-action door
- Adjustable coupler 5 positions