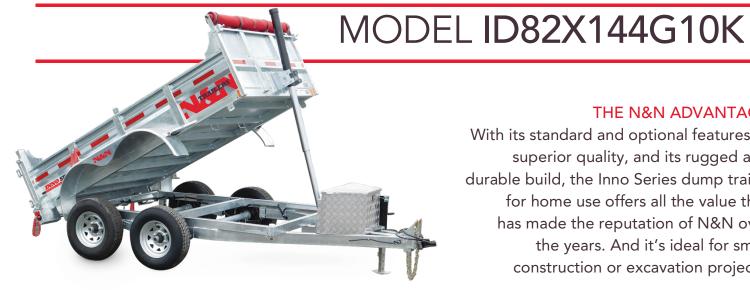

- 2" slipper spring suspension
- Radial tires on galvanized rims
- 7K drop-leg jack
- Cross members on 16" C/C
- 18" side height
- Laser-cut footstep