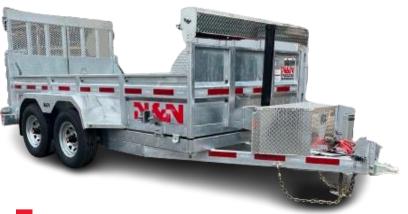

## MODEL ID72144G10KCG

## THE N&N ADVANTAGE

With its standard features and superior quality options, the Inno Series dump trailer for domestic use makes the reputation of N&N trailers by their sturdiness and sustainability. Whatever for small construction work, landscaping work or on your private woodlot, the Inno Series trailer has everything you need.

## STANDARD FEATURES

- Frame tubing  $2 \times 5 \times 3/16$ "
- Heat shrink connectors
- Aluminum toolbox
- HMV bumper pucks
- Smart battery charger
- Cold-weather wiring harness (Voltflex)
- Galvanized axle beams

- 7 Tons telescopic cylinder
- Tarp and roller
- LED lights
- Combo-Gate rear door
- Adjustable coupler 5 positions
- 2" slipper spring suspension

- 18" High Side
- Radial tires on galvanized rims
- 7K drop-leg jack
- Cross members on 16" c/c
- Laser-cut footstep

## SPECIFICATIONS

| USABLE WIDTH      | 72"                         |
|-------------------|-----------------------------|
| USABLE LENGTH     | 145"                        |
| AXLES             | 2 × 5 200 lb <b>4" Drop</b> |
| BRAKES            | Electric                    |
| TIRES             | ST-225-75R15 8 ply          |
| WEIGHT WHEN EMPTY | 3 350 lb                    |
| LOAD CAPACITY     | 7 205 lb                    |
| TRAILER LENGTH    | 205''                       |
| TRAILER WIDTH     | 94"                         |
| MATERIAL          | Steel 11 Ga                 |
| RAMPS             | Integrated, spring assist   |
| FINISH            | Hot dipped galvanized       |