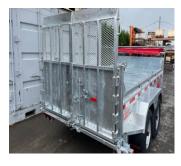

## STANDARD FEATURES

- Frame tubing  $2 \times 5 \times 3/16$ "
- Heat shrink connectors
- Aluminum toolbox
- HMV bumper pucks
- Smart battery charger
- Cold-weather wiring harness (Voltflex)
- Galvanized axle beams

- 7 Tons telescopic cylinder
- Tarp and roller
- LED lights
- Combo-Gate rear door
- Adjustable coupler 5 positions
- 2" slipper spring suspension

- 18" High Side
- Radial tires on galvanized rims
- 7K drop-leg jack
- Cross members on 16" c/c
- Laser-cut footstep