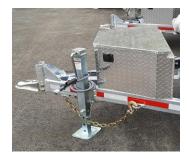

## STANDARD FEATURES

- Frame tubing  $2 \times 5 \times 3/16$ "
- Heat shrink connectors
- Aluminum toolbox
- HMV bumper pucks
- Smart battery charger
- Cold-weather wiring harness (Voltflex)
- Galvanized axle beams

- 7 Tons telescopic cylinder
- Tarp and roller
- LED lights
- Combo-Gate rear door
- Adjustable coupler 5 positions
- 2" slipper spring suspension

- 18" High Side
- Radial tires on galvanized rims
- 7K drop-leg jack
- Cross members on 16" c/c
- Laser-cut footstep