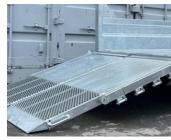

## SPECIFICATIONS

| USABLE WIDTH      | 72"                         |
|-------------------|-----------------------------|
| USABLE LENGTH     | 145"                        |
| AXLES             | 2 × 5 200 lb <b>4" Drop</b> |
| BRAKES            | Electric                    |
| TIRES             | ST-225-75R15 8 ply          |
| WEIGHT WHEN EMPTY | 3 350 lb                    |
| LOAD CAPACITY     | 7 205 lb                    |
| TRAILER LENGTH    | 205''                       |
| TRAILER WIDTH     | 94"                         |
| MATERIAL          | Steel 11 Ga                 |
| RAMPS             | Integrated, spring assist   |
| FINISH            | Hot dipped galvanized       |