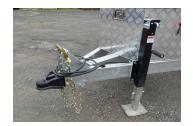

## STANDARD FEATURES

- $2 \times 5 \times 3/16$ " rect. tubing
- Heat shrink connectors
- Aluminum toolbox
- HMV bumper pucks (between bed and frame)
- Smart battery charger
- Cold-weather wiring harness (Voltflex)
- Galvanized axle beams
- Telescopic cylinder –
  3 stages × 108" stroke
- Tarp and roller
- LED lights
- Dual-action door
- Adjustable coupler 5 positions

- 2" slipper spring suspension
- Radial tires on galvanized rims
- 7K drop-leg jack
- Cross members on 16" C/C
- 18" side height
- Laser-cut footstep