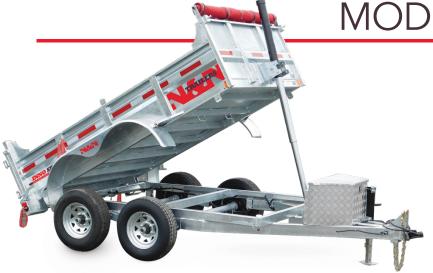

## THE N&N ADVANTAGE

With its standard and optional features of superior quality, and its rugged and durable build, the Inno Series dump trailer for home use offers all the value that has made the reputation of N&N over the years. And it's ideal for small construction or excavation projects.

## STANDARD FEATURES

- $2 \times 5 \times 3/16$ " rect. tubing
- Heat shrink connectors
- Aluminum toolbox
- HMV bumper pucks (between bed and frame)
- Smart battery charger
- Cold-weather wiring harness (Voltflex)
- Galvanized axle beams
- Telescopic cylinder –
  3 stages × 108" stroke
- Tarp and roller
- LED lights
- Dual-action door
- Adjustable coupler 5 positions

- 2" slipper spring suspension
- Radial tires on galvanized rims
- 7K drop-leg jack
- Cross members on 16" C/C
- 18" side height
- Laser-cut footstep