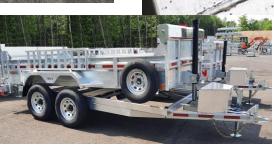

With its standard features and superior quality

- STANDARD FEATURES
- Frame tubing  $2 \times 5 \times 3/16$ "
- Heat shrink connectors
- Aluminum toolbox
- HMV bumper pucksSmart battery charger
- Cold-weather wiring harness (Voltflex)
- Galvanized axle beams

- 7 Tons telescopic cylinder
- Tarp and roller
- LED lights
- Dual-action door
- Adjustable coupler 5 positions
- 2" slipper spring suspension
- 18" side height

- · Radial tires on galvanized rims
- 7K drop-leg jack
- Cross members on 16" c/c
- Laser-cut footstep

## SPECIFICATIONS

| USABLE WIDTH      | 60''                  |
|-------------------|-----------------------|
| USABLE LENGTH     | 120''                 |
| AXLES             | 2 × 3 500 lb          |
| BRAKES            | Electric              |
| TIRES             | ST-205-75R14 6 ply    |
| WEIGHT WHEN EMPTY | 2 600 lb              |
| LOAD CAPACITY     | 4 840 lb              |
| TRAILER LENGTH    | 180''                 |
| TRAILER WIDTH     | 82"                   |
| MATERIAL          | Steel 11 Ga           |
| RAMPS             | Optional              |
| FINISH            | Hot dipped galvanized |