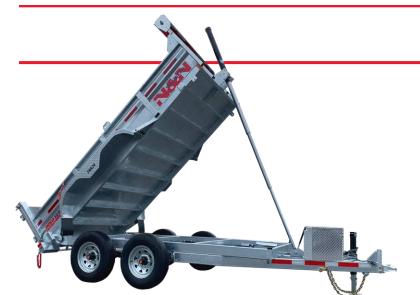

With its standard features and superior quality

- STANDARD FEATURES
- Frame tubing  $2 \times 5 \times 3/16$ "
- Heat shrink connectors
- Aluminum toolbox
- HMV bumper pucksSmart battery charger
- Cold-weather wiring harness (Voltflex)
- Galvanized axle beams

- 7 Tons telescopic cylinder
- Tarp and roller
- LED lights
- Dual-action door
- Adjustable coupler 5 positions
- 2" slipper spring suspension
- 18" side height

- · Radial tires on galvanized rims
- 7K drop-leg jack
- Cross members on 16" c/c
- Laser-cut footstep

## SPECIFICATIONS

| USABLE WIDTH      | 60''                  |
|-------------------|-----------------------|
| USABLE LENGTH     | 120''                 |
| AXLES             | 2 × 3 500 lb          |
| BRAKES            | Electric              |
| TIRES             | ST-205-75R14 6 ply    |
| WEIGHT WHEN EMPTY | 2 600 lb              |
| LOAD CAPACITY     | 4 840 lb              |
| TRAILER LENGTH    | 180''                 |
| TRAILER WIDTH     | 82"                   |
| MATERIAL          | Steel 11 Ga           |
| RAMPS             | Optional              |
| FINISH            | Hot dipped galvanized |