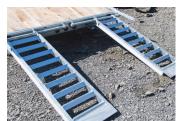

## STANDARD FEATURES

- Galvanized axles
- Heat shrink connectors
- Cold-weather harness
- Adjustable coupler 5 positions
- Slipper spring suspension
- 6" channel frame

- LED lights
- Radial tires on galvanized rims
- 25" ground clearance
- 12,000 lb drop-leg jack
- Stand-up ramps
- Pocket side with flat bar