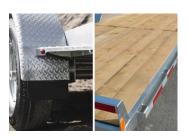

## STANDARD FEATURES

- Galvanized axles
- Heat shrink connectors
- Cold-weather harness
- Adjustable coupler 5 positions
- Slipper spring suspension
- 6" channel frame

- LED lights
- Radial tires on galvanized rims
- 25" ground clearance
- 12,000 lb drop-leg jack
- Stand-up ramps
- Pocket side with flat bar

## **SPECIFICATIONS**

| USABLE WIDTH      | 82 inches             |
|-------------------|-----------------------|
| USABLE LENGTH     | 288 inches            |
| AXLES             | 2 × 7,000 lb          |
| BRAKES            | Electric              |
| TIRES             | ST-235/80R16 10 ply   |
| WEIGHT WHEN EMPTY | 3,700 lb              |
| LOAD CAPACITY     | 11,330 lb             |
| TRAILER LENGTH    | 340 inches            |
| TRAILER WIDTH     | 102 inches            |
| FLOOR             | 2 × 8 spruce planks   |
| RAMP CAPACITY     | 10,000 lb             |
| FINISH            | Hot dipped galvanized |