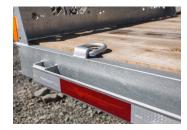

## STANDARD FEATURES

- Galvanized axles
- Heat shrink connectors
- Cold-weather harness
- Adjustable coupler 5 positions
- Slipper spring suspension
- 6" channel frame

- LED lights
- Radial tires on galvanized rims
- 25" ground clearance
- 12,000 lb drop-leg jack
- Stand-up ramps
- Pocket side with flat bar