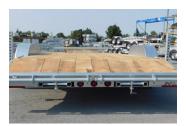

## STANDARD FEATURES

- Galvanized axles
- Heat shrink connectors
- Cold-weather harness
- Adjustable coupler 5 positions
- Slipper spring suspension
- 6" channel frame

- LED lights
- Radial tires on galvanized rims
- 25" ground clearance
- 12,000 lb drop-leg jack
- Stand-up ramps
- Pocket side with flat bar

- Stabilizer legs
- Choice of 2-foot drop or straight floor
- 4 x welded D-rings
- Cross members on 16" C/C

## **SPECIFICATIONS**

| USABLE WIDTH      | 82 inches             |
|-------------------|-----------------------|
| USABLE LENGTH     | 288 inches            |
| AXLES             | 2 × 7,000 lb          |
| BRAKES            | Electric              |
| TIRES             | ST-235/80R16 10 ply   |
| WEIGHT WHEN EMPTY | 3,700 lb              |
| LOAD CAPACITY     | 11,330 lb             |
| TRAILER LENGTH    | 340 inches            |
| TRAILER WIDTH     | 102 inches            |
| FLOOR             | 2 × 8 spruce planks   |
| RAMP CAPACITY     | 10,000 lb             |
| FINISH            | Hot dipped galvanized |