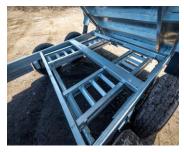

- 72" underneath galvanised ramps
- Radial tires on galvanised rims
  - Aluminum tarp protector, tarp and roller
  - 23" High side
  - 12 000 lb drop leg jacks
  - 16 " C/C crossmembers