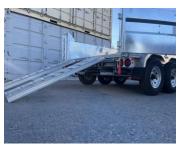

- 72" underneath galvanised ramps
- Radial tires on galvanised rims
  - Aluminum tarp protector, tarp and roller
  - 23" High side
  - 12 000 lb drop leg jacks
  - 16 " C/C crossmembers