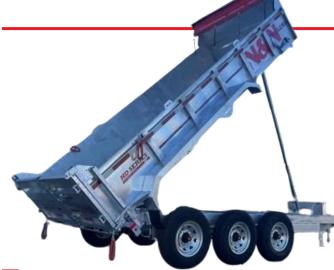

### The N&N advantage

With its superior standard and optional features, the HD Series dump trailer for industrial use is recognized for its robustness and durability. Whether it is construction work, landscaping work or on your private woodlot, the HD Series trailer will quickly become indispensable and a profitable investment.

## **SPECIFICATIONS**

| USABLE WIDTH   | 82"                   |
|----------------|-----------------------|
| USABLE LENGTH  | 192"                  |
| AXLES          | 3 x 8 000 lb          |
| BRAKES         | Electric              |
| TIRES          | ST-215/75R17.5 16 ply |
| EMPTY WEIGHT   | 5 925 lb              |
| LOAD CAPACITY  | 19 880 lb             |
| TRAILER LENGHT | 252"                  |
| TRAILER WIDTH  | 102''                 |
| SIDE AND FLOOR | Steel 11 Ga           |
| RAMPS          | 10 000 lb             |
| FINISH         | Hot dipped galvanised |