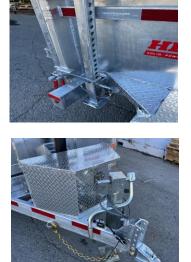

## STANDARD FEATURES

- Galvanised axles
- Heat shrink connectors
- Aluminum toolbox
- HMV bumper puck between box and frame
- Smart battery charger
- Dual action rear door

- Cold-weather wiring harness (Voltflex)
- 12T telescopic cylinder
- 5 positions adjustable coupler
- Slipper spring suspension
- Frame tubing 2 x 6 x 1/4"
- LED lights
- Checker plate galvanised fender

- 72" underneath galvanised ramps
- Radial tires on galvanised rims
  - Aluminum tarp protector, tarp and roller
  - 23" High side
  - 12 000 lb drop leg jacks
  - 16 " C/C crossmembers