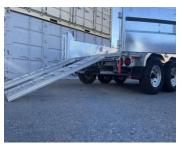

- 72" underneath galvanised ramps
- Radial tires on galvanised rims
  - Aluminum tarp protector, tarp and roller
  - 23" High side
  - 12 000 lb drop leg jacks
  - 16 " C/C crossmembers