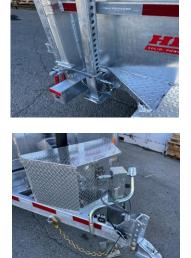

## STANDARD FEATURES

- Galvanised axles
- Heat shrink connectors
- Aluminum toolbox
- HMV bumper puck between box and frame
- Smart battery charger
- Dual action rear door

- Cold-weather wiring harness (Voltflex)
- 12T telescopic cylinder
- 5 positions adjustable coupler
- Slipper spring suspension
- Frame tubing 2 x 6 x 1/4"
- LED lights
- Checker plate galvanised fender

- 72" underneath galvanised ramps
- Radial tires on galvanised rims
  - Aluminum tarp protector, tarp and roller
  - 23" High side
  - 12 000 lb drop leg jacks
  - 16 " C/C crossmembers