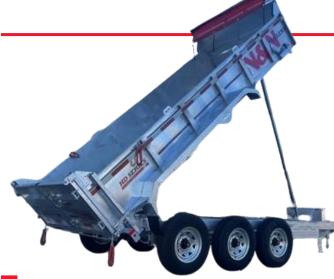

## The N&N advantage

With its superior standard and optional features, the HD Series dump trailer for industrial use is recognized for its robustness and durability. Whether it is construction work, landscaping work or on your private woodlot, the HD Series trailer will quickly become indispensable and a profitable investment.

## **SPECIFICATIONS**

| USABLE WIDTH   | 82"                   |
|----------------|-----------------------|
| USABLE LENGTH  | 192''                 |
| AXLES          | 3 x 7 000 lb          |
| BRAKES         | Electric              |
| TIRES          | ST-235/80R16 10 ply   |
| EMPTY WEIGHT   | 5 425 lb              |
| LOAD CAPACITY  | 17 130 lb             |
| TRAILER LENGHT | 252"                  |
| TRAILER WIDTH  | 102''                 |
| SIDE AND FLOOR | Steel 11 Ga           |
| RAMPS          | 10 000 lb             |
| FINISH         | Hot dipped galvanised |