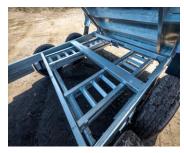

- 72" underneath galvanised ramps
- Radial tires on galvanised rims
  - Aluminum tarp protector, tarp and roller
  - 23" High side
  - 12 000 lb drop leg jacks
  - 16 " C/C crossmembers