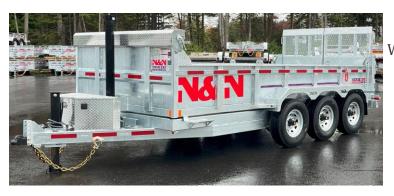

## MODEL HD82192G14KCG

## The N&N advantage

With its superior standard and optional features, the HD Series dump trailer for industrial use is recognized for its robustness and durability. Whether it is construction work, landscaping work or on your private woodlot, the HD Series trailer will quickly become indispensable and a profitable investment.

## STANDARD FEATURES

- Galvanised axles
- Heat shrink connectors
- Aluminum toolbox
- HMV bumper puck between box and frame
- Smart battery charger
- Combo-Gate Ramps

- Cold-weather wiring harness (Voltflex)
- 12T telescopic cylinder
- 5 positions adjustable coupler
- Slipper spring suspension
- Frame tubing 2 x 6 x 1/4"
- LED lights
- Checker plate galvanised fender

- Radial tires on galvanised rims
- Aluminum tarp protector, tarp and roller
- 23" High side
- 12 000 lb drop leg jacks
- 16 " C/C crossmembers