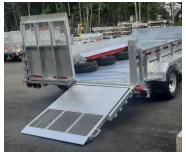

## STANDARD FEATURES

- Galvanised axles
- Heat shrink connectors
- Aluminum toolbox
- HMV bumper puck between box and frame
- Smart battery charger
- Combo-Gate Ramps

- Cold-weather wiring harness (Voltflex)
- 12T telescopic cylinder
- 5 positions adjustable coupler
- Slipper spring suspension
- Frame tubing 2 x 6 x 1/4"
- LED lights
- Checker plate galvanised fender

## **SPECIFICATIONS**

| USABLE WIDTH   | 82"                        |
|----------------|----------------------------|
| USABLE LENGTH  | 192''                      |
| AXLES          | 3 x 7 000 lb Drop 4''      |
| BRAKES         | Electric                   |
| TIRES          | ST-235/80R16 10 ply        |
| EMPTY WEIGHT   | 5 700 lb                   |
| LOAD CAPACITY  | 16 830 lb                  |
| TRAILER LENGHT | 252''                      |
| TRAILER WIDTH  | 102''                      |
| SIDE AND FLOOR | Steel 11 Ga                |
| RAMPS          | 10 500 lb Combo-Gate Ramps |
| FINISH         | Hot dipped galvanised      |