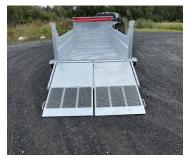

## STANDARD FEATURES

- Galvanised axles
- Heat shrink connectors
- Aluminum toolbox
- HMV bumper puck between box and frame
- Smart battery charger
- Combo-Gate Ramps

- Cold-weather wiring harness (Voltflex)
- 12T telescopic cylinder
- 5 positions adjustable coupler
- Slipper spring suspension
- Frame tubing 2 x 6 x 1/4"
- LED lights
- Checker plate galvanised fender

- Radial tires on galvanised rims
- Aluminum tarp protector, tarp and roller
- 23" High side
- 12 000 lb drop leg jacks
- 16 " C/C crossmembers