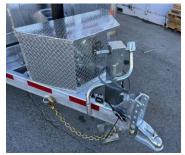

## STANDARD FEATURES

- Galvanised axles
- Heat shrink connectors
- Aluminum toolbox
- HMV bumper puck between box and frame
- Smart battery charger
- Combo-Gate Ramps

- Cold-weather wiring harness (Voltflex)
- 12T telescopic cylinder
- 5 positions adjustable coupler
- Slipper spring suspension
- Frame tubing 2 x 6 x 1/4"
- LED lights
- Checker plate galvanised fender