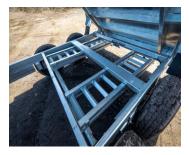

## STANDARD FEATURES

- Galvanised axles
- Heat shrink connectors
- Aluminum toolbox
- HMV bumper puck between box and frame
- Smart battery charger
- Dual action rear door

- Cold-weather wiring harness (Voltflex)
- 12T telescopic cylinder
- 5 positions adjustable coupler
- Slipper spring suspension
- Frame tubing 2 x 6 x 1/4"
- LED lights
- Checker plate galvanised fender

## **SPECIFICATIONS**

| USABLE WIDTH   | 82"                   |
|----------------|-----------------------|
| USABLE LENGTH  | 192"                  |
| AXLES          | 2 x 8 000 lb          |
| BRAKES         | Electric              |
| TIRES          | ST-215/75R17.5 16 ply |
| EMPTY WEIGHT   | 5 225 lb              |
| LOAD CAPACITY  | 11 850 lb             |
| TRAILER LENGHT | 252"                  |
| TRAILER WIDTH  | 102''                 |
| SIDE AND FLOOR | Steel 11 Ga           |
| RAMPS          | 10 000 lb             |
| FINISH         | Hot dipped galvanised |