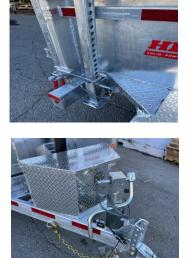

## STANDARD FEATURES

- Galvanised axles
- Heat shrink connectors
- Aluminum toolbox
- HMV bumper puck between box and frame
- Smart battery charger
- Dual action rear door

- Cold-weather wiring harness (Voltflex)
- 12T telescopic cylinder
- 5 positions adjustable coupler
- Slipper spring suspension
- Frame tubing 2 x 6 x 1/4"
- LED lights
- Checker plate galvanised fender

- 72" underneath galvanised ramps
- Radial tires on galvanised rims
  - Aluminum tarp protector, tarp and roller
  - 23" High side
  - 12 000 lb drop leg jacks
  - 16 " C/C crossmembers

## **SPECIFICATIONS**

| USABLE WIDTH   | 82"                   |
|----------------|-----------------------|
| USABLE LENGTH  | 192"                  |
| AXLES          | 2 x 8 000 lb          |
| BRAKES         | Electric              |
| TIRES          | ST-215/75R17.5 16 ply |
| EMPTY WEIGHT   | 5 225 lb              |
| LOAD CAPACITY  | 11 850 lb             |
| TRAILER LENGHT | 252"                  |
| TRAILER WIDTH  | 102''                 |
| SIDE AND FLOOR | Steel 11 Ga           |
| RAMPS          | 10 000 lb             |
| FINISH         | Hot dipped galvanised |