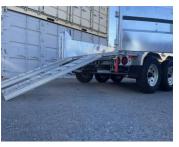

- 72" underneath galvanised ramps
- Radial tires on galvanised rims
  - Aluminum tarp protector, tarp and roller
  - 23" High side
  - 12 000 lb drop leg jacks
  - 16 " C/C crossmembers

## **SPECIFICATIONS**

| USABLE WIDTH   | 82"                   |
|----------------|-----------------------|
| USABLE LENGTH  | 192"                  |
| AXLES          | 2 x 8 000 lb          |
| BRAKES         | Electric              |
| TIRES          | ST-215/75R17.5 16 ply |
| EMPTY WEIGHT   | 5 225 lb              |
| LOAD CAPACITY  | 11 850 lb             |
| TRAILER LENGHT | 252"                  |
| TRAILER WIDTH  | 102''                 |
| SIDE AND FLOOR | Steel 11 Ga           |
| RAMPS          | 10 000 lb             |
| FINISH         | Hot dipped galvanised |