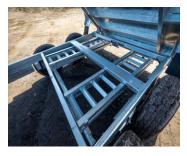

- 72" underneath galvanised ramps
- Radial tires on galvanised rims
  - Aluminum tarp protector, tarp and roller
  - 23" High side
  - 12 000 lb drop leg jacks
  - 16 " C/C crossmembers