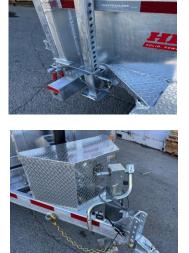

## STANDARD FEATURES

- Galvanised axles
- Heat shrink connectors
- Aluminum toolbox
- HMV bumper puck between box and frame
- Smart battery charger
- Dual action rear door

- Cold-weather wiring harness (Voltflex)
- 12T telescopic cylinder
- 5 positions adjustable coupler
- Slipper spring suspension
- Frame tubing 2 x 6 x 1/4"
- LED lights
- Checker plate galvanised fender

- 72" underneath galvanised ramps
- Radial tires on galvanised rims
  - Aluminum tarp protector, tarp and roller
  - 23" High side
  - 12 000 lb drop leg jacks
  - 16 " C/C crossmembers