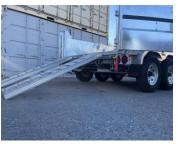

- 72" underneath galvanised ramps
- Radial tires on galvanised rims
  - Aluminum tarp protector, tarp and roller
  - 23" High side
  - 12 000 lb drop leg jacks
  - 16 " C/C crossmembers

## **SPECIFICATIONS**

| USABLE WIDTH   | 82''                  |
|----------------|-----------------------|
| USABLE LENGTH  | 192"                  |
| AXLES          | 2 x 7 000 lb          |
| BRAKES         | Electric              |
| TIRES          | ST-235/80R16 10 ply   |
| EMPTY WEIGHT   | 5 075 lb              |
| LOAD CAPACITY  | 9 815 lb              |
| TRAILER LENGHT | 252"                  |
| TRAILER WIDTH  | 102''                 |
| SIDE AND FLOOR | Steel 11 Ga           |
| RAMPS          | 10 000 lb             |
| FINISH         | Hot dipped galvanised |