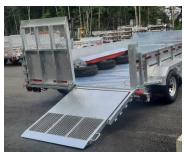

## STANDARD FEATURES

- Galvanised axles
- Heat shrink connectors
- Aluminum toolbox
- HMV bumper puck between box and frame
- Smart battery charger
- Combo-Gate Ramps

- Cold-weather wiring harness (Voltflex)
- 12T telescopic cylinder
- 5 positions adjustable coupler
- Slipper spring suspension
- Frame tubing 2 x 6 x 1/4"
- LED lights
- Checker plate galvanised fender

- Radial tires on galvanised rims
- Aluminum tarp protector, tarp and roller
- 23" High side
- 12 000 lb drop leg jacks
- 16 " C/C crossmembers