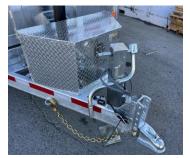

## STANDARD FEATURES

- Galvanised axles
- Heat shrink connectors
- Aluminum toolbox
- HMV bumper puck between box and frame
- Smart battery charger
- Combo-Gate Ramps

- Cold-weather wiring harness (Voltflex)
- 12T telescopic cylinder
- 5 positions adjustable coupler
- Slipper spring suspension
- Frame tubing 2 x 6 x 1/4"
- LED lights
- Checker plate galvanised fender