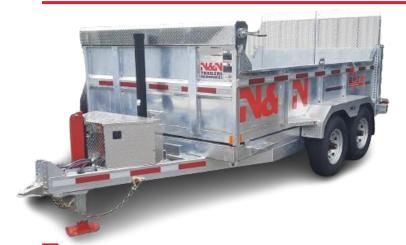

## The N&N advantage

With its superior standard and optional features, the HD Series dump trailer for industrial use is recognized for its robustness and durability. Whether it is construction work, landscaping work or on your private woodlot, the HD Series trailer will quickly become indispensable and a profitable investment.

## STANDARD FEATURES

- Galvanised axles
- Heat shrink connectors
- Aluminum toolbox
- HMV bumper puck between box and frame
- Smart battery charger
- Combo-Gate Ramps

- Cold-weather wiring harness (Voltflex)
- 12T telescopic cylinder
- 5 positions adjustable coupler
- Slipper spring suspension
- Frame tubing 2 x 6 x 1/4"
- LED lights
- Checker plate galvanised fender

- Radial tires on galvanised rims
- Aluminum tarp protector, tarp and roller
- 23" High side
- 12 000 lb drop leg jacks
- 16 " C/C crossmembers

## **SPECIFICATIONS**

| USABLE WIDTH   | 82"                        |
|----------------|----------------------------|
| USABLE LENGTH  | 192"                       |
| AXLES          | 2 x 7 000 lb Drop 4''      |
| BRAKES         | Electric                   |
| TIRES          | ST-235/80R16 10 ply        |
| EMPTY WEIGHT   | 5 350 lb                   |
| LOAD CAPACITY  | 9 515 lb                   |
| TRAILER LENGHT | 252"                       |
| TRAILER WIDTH  | 102"                       |
| SIDE AND FLOOR | Steel 11 Ga                |
| RAMPS          | 10 500 lb Combo-Gate Ramps |
| FINISH         | Hot dipped galvanised      |