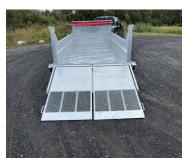

## STANDARD FEATURES

- Galvanised axles
- Heat shrink connectors
- Aluminum toolbox
- HMV bumper puck between box and frame
- Smart battery charger
- Combo-Gate Ramps

- Cold-weather wiring harness (Voltflex)
- 12T telescopic cylinder
- 5 positions adjustable coupler
- Slipper spring suspension
- Frame tubing 2 x 6 x 1/4"
- LED lights
- Checker plate galvanised fender

- Radial tires on galvanised rims
- Aluminum tarp protector, tarp and roller
- 23" High side
- 12 000 lb drop leg jacks
- 16 " C/C crossmembers