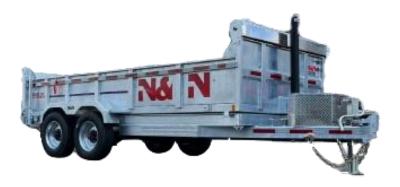

## **MODEL HD82168G20K**

## The N&N advantage

With its superior standard and optional features, the HD Series dump trailer for industrial use is recognized for its robustness and durability. Whether it is construction work, landscaping work or on your private woodlot, the HD Series trailer will quickly become indispensable and a profitable investment.

## STANDARD FEATURES

- Galvanised axles
- Heat shrink connectors
- Aluminum toolbox
- HMV bumper puck between box and frame
- Smart battery charger
- Dual action rear door
- Cold-weather wiring harness (Voltflex)

- 12T telescopic cylinder
- 5 positions adjustable coupler
- Slipper spring suspension
- H-Beam frame
- LED lights
- Checker plate galvanised fender
- 72" underneath galvanised ramps
- Radial tires on galvanised rims

- Aluminum tarp protector, tarp and roller
- 23" High side
- 12 000 lb drop leg jacks
- 12 " C/C crossmembers
- 3/16" Steel floor