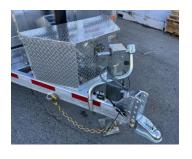

## STANDARD FEATURES

- Galvanised axles
- Heat shrink connectors
- Aluminum toolbox
- HMV bumper puck between box and frame
- Smart battery charger
- Dual action rear door
- Cold-weather wiring harness (Voltflex)

- 12T telescopic cylinder
- 5 positions adjustable coupler
- Slipper spring suspension
- H-Beam frame
- LED lights
- Checker plate galvanised fender
- 72" underneath galvanised ramps
- Radial tires on galvanised rims

- Aluminum tarp protector, tarp and roller
- 23" High side
- 12 000 lb drop leg jacks
- 12 " C/C crossmembers
- 3/16" Steel floor