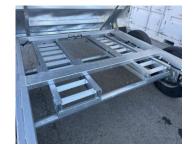

- 12T telescopic cylinder
- 5 positions adjustable coupler
- Slipper spring suspension
- H-Beam frame
- LED lights
- Checker plate galvanised fender
- 72" underneath galvanised ramps
- Radial tires on galvanised rims

- Aluminum tarp protector, tarp and roller
- 23" High side
- 12 000 lb drop leg jacks
- 12 " C/C crossmembers
- 3/16" Steel floor