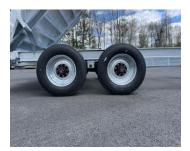

- 12T telescopic cylinder
- 5 positions adjustable coupler
- Slipper spring suspension
- H-Beam frame
- LED lights
- Checker plate galvanised fender
- 72" underneath galvanised ramps
- Radial tires on galvanised rims

## **SPECIFICATIONS**

| USABLE WIDTH   | 82"                           |
|----------------|-------------------------------|
| USABLE LENGTH  | 168"                          |
| AXLES          | 2 x 10 000 lb                 |
| BRAKES         | Electric                      |
| TIRES          | ST-215/75R17.5 16 ply         |
| EMPTY WEIGHT   | 5 120 lb                      |
| LOAD CAPACITY  | 16 365 lb                     |
| TRAILER LENGHT | 228"                          |
| TRAILER WIDTH  | 102''                         |
| SIDE AND FLOOR | 3/16" Floor, Side Steel 11 Ga |
| RAMPS          | 10 000 lb                     |
| FINISH         | Hot dipped galvanised         |