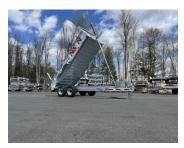

## **MODEL HD82168G20K**

## The N&N advantage

With its superior standard and optional features, the HD Series dump trailer for industrial use is recognized for its robustness and durability. Whether it is construction work, landscaping work or on your private woodlot, the HD Series trailer will quickly become indispensable and a profitable investment.

## STANDARD FEATURES

- Galvanised axles
- Heat shrink connectors
- Aluminum toolbox
- HMV bumper puck between box and frame
- Smart battery charger
- Dual action rear door
- Cold-weather wiring harness (Voltflex)

- 12T telescopic cylinder
- 5 positions adjustable coupler
- Slipper spring suspension
- H-Beam frame
- LED lights
- Checker plate galvanised fender
- 72" underneath galvanised ramps
- Radial tires on galvanised rims

- Aluminum tarp protector, tarp and roller
- 23" High side
- 12 000 lb drop leg jacks
- 12 " C/C crossmembers
- 3/16" Steel floor