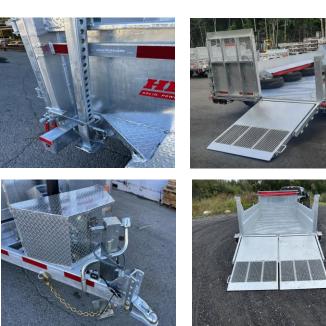

### STANDARD FEATURES

- Galvanised axles
- Heat shrink connectors
- Aluminum toolbox
- HMV bumper puck between box and frame
- Smart battery charger
- Combo-Gate Ramps

- Cold-weather wiring harness (Voltflex)
- 12T telescopic cylinder
- 5 positions adjustable coupler
- Slipper spring suspension
- Frame tubing 2 x 6 x 1/4"

- Radial tires on galvanised rims
- Aluminum tarp protector, tarp and roller
- 23" High side
- 12 000 lb drop leg jacks
- 16 " C/C crossmembers

- LED lights
- Checker plate galvanised fender