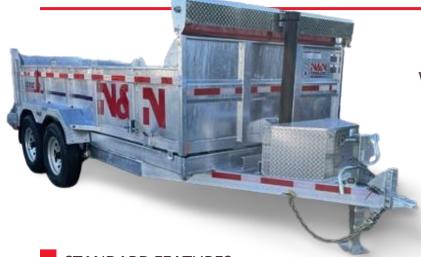

## The N&N advantage

With its superior standard and optional features, the HD Series dump trailer for industrial use is recognized for its robustness and durability. Whether it is construction work, landscaping work or on your private woodlot, the HD Series trailer will quickly become indispensable and a profitable investment.

## STANDARD FEATURES

- Galvanised axles
- Heat shrink connectors
- Aluminum toolbox
- HMV bumper puck between box and frame
- Smart battery charger
- Dual action rear door

- Cold-weather wiring harness (Voltflex)
- 7T telescopic cylinder
- 5 positions adjustable coupler
- Slipper spring suspension
- Frame tubing 2 x 6 x 1/4"
- LED lights
- Checker plate galvanised fender

- 72" underneath galvanised ramps
- Radial tires on galvanised rims
- Aluminum tarp protector, tarp and roller
- 23" High side
- 12 000 lb drop leg jacks
- 16 " C/C crossmembers