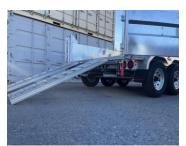

- 72" underneath galvanised ramps
- Radial tires on galvanised rims
- Aluminum tarp protector, tarp and roller
- 23" High side
- 12 000 lb drop leg jacks
- 16 " C/C crossmembers