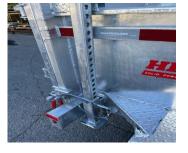

## STANDARD FEATURES

- Galvanised axles
- Heat shrink connectors
- Aluminum toolbox
- HMV bumper puck between box and frame
- Smart battery charger
- Dual action rear door

- Cold-weather wiring harness (Voltflex)
- 7T telescopic cylinder
- 5 positions adjustable coupler
- Slipper spring suspension
- Frame tubing 2 x 6 x 1/4"
- LED lights
- Checker plate galvanised fender

- 72" underneath galvanised ramps
- Radial tires on galvanised rims
- Aluminum tarp protector, tarp and roller
- 23" High side
- 12 000 lb drop leg jacks
- 16 " C/C crossmembers