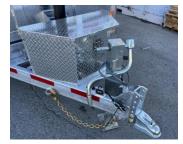

## STANDARD FEATURES

- Galvanised axles
- Heat shrink connectors
- Aluminum toolbox
- HMV bumper puck between box and frame
- Smart battery charger
- Dual action rear door

- Cold-weather wiring harness (Voltflex)
- 7T telescopic cylinder
- 5 positions adjustable coupler
- Slipper spring suspension
- Frame tubing 2 x 6 x 1/4"
- LED lights
- Checker plate galvanised fender

- 72" underneath galvanised ramps
- Radial tires on galvanised rims
- Aluminum tarp protector, tarp and roller
- 23" High side
- 12 000 lb drop leg jacks
- 16 " C/C crossmembers