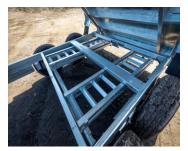

## STANDARD FEATURES

- Galvanised axles
- Heat shrink connectors
- Aluminum toolbox
- HMV bumper puck between box and frame
- Smart battery charger
- Dual action rear door

- Cold-weather wiring harness (Voltflex)
- 7T telescopic cylinder
- 5 positions adjustable coupler
- Slipper spring suspension
- Frame tubing 2 x 6 x 1/4"
- LED lights
- Checker plate galvanised fender

- 72" underneath galvanised ramps
- Radial tires on galvanised rims
- Aluminum tarp protector, tarp and roller
- 23" High side
- 12 000 lb drop leg jacks
- 16 " C/C crossmembers