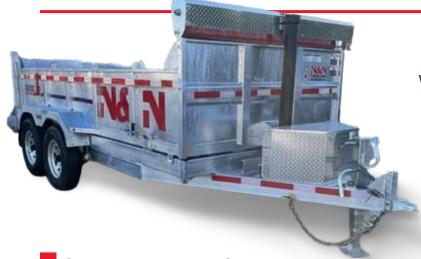

## **MODEL HD72144G14K**

## The N&N advantage

With its superior standard and optional features, the HD Series dump trailer for industrial use is recognized for its robustness and durability. Whether it is construction work, landscaping work or on your private woodlot, the HD Series trailer will quickly become indispensable and a profitable investment.

## STANDARD FEATURES

- Galvanised axles
- Heat shrink connectors
- Aluminum toolbox
- HMV bumper puck between box and frame
- Smart battery charger
- Dual action rear door

- Cold-weather wiring harness (Voltflex)
- 7T telescopic cylinder
- 5 positions adjustable coupler
- Slipper spring suspension
- Frame tubing 2 x 6 x 1/4"
- LED lights
- Checker plate galvanised fender

- 72" underneath galvanised ramps
- Radial tires on galvanised rims
- Aluminum tarp protector, tarp and roller
- 23" High side
- 12 000 lb drop leg jacks
- 16 " C/C crossmembers