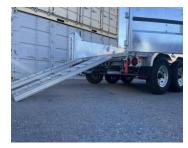

- 72" underneath galvanised ramps
- Radial tires on galvanised rims
- Aluminum tarp protector, tarp and roller
- 23" High side
- 12 000 lb drop leg jacks
- 16 " C/C crossmembers