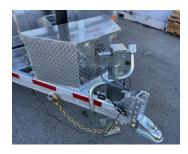

## STANDARD FEATURES

- Galvanised axles
- Heat shrink connectors
- Aluminum toolbox
- HMV bumper puck between box and frame
- Smart battery charger
- Dual action rear door

- Cold-weather wiring harness (Voltflex)
- 7T telescopic cylinder
- 5 positions adjustable coupler
- Slipper spring suspension
- Frame tubing 2 x 6 x 1/4"
- LED lights
- Checker plate galvanised fender

- 72" underneath galvanised ramps
- Radial tires on galvanised rims
- Aluminum tarp protector, tarp and roller
- 23" High side
- 12 000 lb drop leg jacks
- 16 " C/C crossmembers