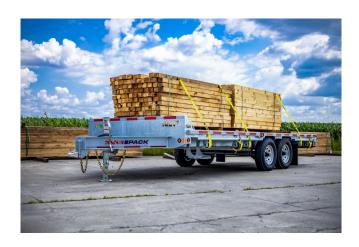

## **ADVANTAGE**

For those times when you need to haul large quantities of gear or heavy machinery, this is your industrial-capacity trailer.

Tough, perfectly customized to your needs, the Rhinos Junior trailer hitches to your towbar, and frees up all the space in your truck box.

## **FEATURES**

- · 8 @ 13 lb Hbeam main frame
- 2-5/16" Ajustable coupler
- 36" deck height
- · Winch track on driver side
- · Slipper type leaf spring

- · Standard aluminum toolbox on front
- Standard 12,000 lb drop leg jack
- Cross members on 16" C/C
- 2" x 8' Hemlock floor
- 7 000 lb galvanised axles

- · Stake pockets and rub rail on both sides
- LED lights
- Foldable side steps
- Voltflex harness, cold weather resistant