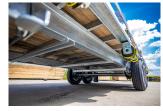

## **FEATURES**

- · 8 @ 13 lb Hbeam main frame
- 2-5/16" Ajustable coupler
- 36" deck height
- · Winch track on driver side
- · Slipper type leaf spring

- · Standard aluminum toolbox on front
- Standard 12,000 lb drop leg jack
- Cross members on 16" C/C
- 2" x 8' Hemlock floor
- 7 000 lb galvanised axles