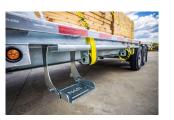

## **FEATURES**

- · 8 @ 13 lb Hbeam main frame
- 2-5/16" Ajustable coupler
- 36" deck height
- · Winch track on driver side
- · Slipper type leaf spring

- · Standard aluminum toolbox on front
- Standard 12,000 lb drop leg jack
- Cross members on 16" C/C
- 2" x 8' Hemlock floor
- 7 000 lb galvanised axles

- · Stake pockets and rub rail on both sides
- LED lights
- Foldable side steps
- Voltflex harness, cold weather resistant