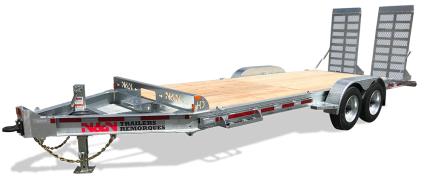

## STANDARD FEATURES

- 8 D-rings standard
- Winch plate standard
- 8" H-beam frame @ 15 lb/ft
- Ramps with support legs
- Cross members on 16" C/C
- Hemlock floor std

- Stand up ramps only
- Ramps with expanded metal
- LED lights
- Slipper spring type
- 24" beavertail standard
- 82" width in between fenders

- 12K zinc plated drop leg jack
- Stake pockets and flat rail standard
- 2 5/16 ball coupler rated 20K
- Deck height 28"

## **SPECIFICATIONS**

| USABLE WIDTH      | 82 inches                  |
|-------------------|----------------------------|
| USABLE LENGTH     | 312 inches                 |
| AXLES             | 2 × 10,000 lb              |
| BRAKES            | Electric                   |
| TIRES             | 245/75R17.5 16 ply         |
| WEIGHT WHEN EMPTY | 5,945 lb                   |
| LOAD CAPACITY     | 16,055 lb                  |
| TRAILER LENGTH    | 403 inches                 |
| TRAILER WIDTH     | 102 inches                 |
| FLOOR             | $2 \times 8$ spruce planks |
| RAMP CAPACITY     | 10,000 lb                  |
| FINISH            | Hot dipped galvanized      |