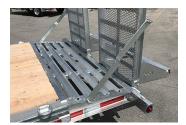

## STANDARD FEATURES

- 8 D-rings standard
- Winch plate standard
- 8" H-beam frame @ 15 lb/ft
- Ramps with support legs
- Cross members on 16" C/C
- Hemlock floor std

- Stand up ramps only
- Ramps with expanded metal
- LED lights
- Slipper spring type
- 24" beavertail standard
- 82" width in between fenders