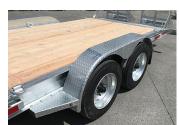

## STANDARD FEATURES

- 8 D-rings standard
- Winch plate standard
- 8" H-beam frame @ 15 lb/ft
- Ramps with support legs
- Cross members on 16" C/C

- Hemlock floor std
- Stand up ramps only
- Ramps with expanded metal
- LED lights
- Slipper spring type
- 24" beavertail standard

- 82" width in between fenders
- 12K zinc plated drop leg jack
- Stake pockets and flat rail standard
- Deck height 28"

## **SPECIFICATIONS**

| USABLE WIDTH      | 82 inches             |
|-------------------|-----------------------|
| USABLE LENGTH     | 240 inches            |
| AXLES             | 2 × 8,000 lb          |
| BRAKES            | Electric              |
| TIRES             | 215/75R17.5 16 ply    |
| WEIGHT WHEN EMPTY | 4,780 lb              |
| LOAD CAPACITY     | 12,820 lb             |
| TRAILER LENGTH    | 331 inches            |
| TRAILER WIDTH     | 102 inches            |
| FLOOR             | 2 × 8 spruce planks   |
| RAMP CAPACITY     | 10,000 lb             |
| FINISH            | Hot dipped galvanized |