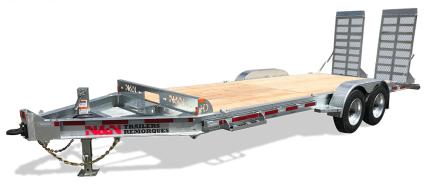

## STANDARD FEATURES

- 8 D-rings standard
- Winch plate standard
- 8" H-beam frame @ 15 lb/ft
- Ramps with support legs
- Cross members on 16" C/C

- Hemlock floor std
- Stand up ramps only
- Ramps with expanded metal
- LED lights
- Slipper spring type
- 24" beavertail standard

- 82" width in between fenders
- 12K zinc plated drop leg jack
- Stake pockets and flat rail standard
- Deck height 28"

## **SPECIFICATIONS**

| USABLE WIDTH      | 82 inches             |
|-------------------|-----------------------|
| USABLE LENGTH     | 240 inches            |
| AXLES             | 2 × 8,000 lb          |
| BRAKES            | Electric              |
| TIRES             | 215/75R17.5 16 ply    |
| WEIGHT WHEN EMPTY | 4,780 lb              |
| LOAD CAPACITY     | 12,820 lb             |
| TRAILER LENGTH    | 331 inches            |
| TRAILER WIDTH     | 102 inches            |
| FLOOR             | 2 × 8 spruce planks   |
| RAMP CAPACITY     | 10,000 lb             |
| FINISH            | Hot dipped galvanized |