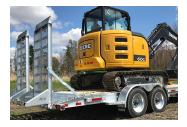

## THE N&N ADVANTAGE

With their numerous standard and optional features, Car Hauler HD Series equipment transport trailers easily meet your needs when it comes to hauling small vehicles. And they do it while ensuring your safety and the safety of your precious cargo.

## STANDARD FEATURES

- 8 D-rings standard
- Winch plate standard
- 8" H-beam frame @ 15 lb/ft
- Ramps with support legs
- Cross members on 16" C/C

- Hemlock floor std
- Stand up ramps only
- Ramps with expanded metal
- LED lights
- Slipper spring type
- 24" beavertail standard