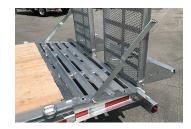

## STANDARD FEATURES

- 8 D-rings standard
- Winch plate standard
- 8" H-beam frame @ 15 lb/ft
- Ramps with support legs
- Cross members on 16" C/C

- Hemlock floor std
- Stand up ramps only
- Ramps with expanded metal
- LED lights
- Slipper spring type
- 24" beavertail standard

- 82" width in between fenders
- 12K zinc plated drop leg jack
- Stake pockets and flat rail standard
- Deck height 28"