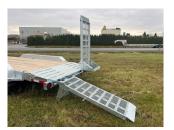

## **FEATURES**

- Entire welded structure
- 7 000 lb / 8 000 lb galvanised axles
- Tires 235-80R16 10 ply 6 holes galva. rim
- Standing ramp 24" x 60"
- 2 x 8 Hemlock floor
- 2" Slipper type leaf Spring
- 6 x Lashing Rings

- · Rear stabilizing legs
- · Width of 82" between the fenders
- Stake pockets with rub rail
- Voltflex Wiring cold weather harness
- Frame in channel 8"
- 2" metal descent with cleats

- Cross members on 16" C/C
- · LED lights
- 2-5/16" adjustable coupler
- 12 000 lb "Drop Leg" Jack
- 27" Side Height
- · Aluminum box on the front