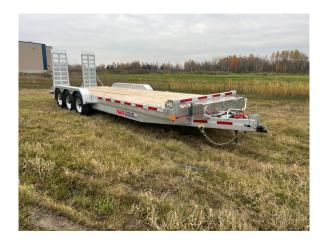

## **MODEL C8-IRONHD-24G21K**

## **FEATURES**

- Entire welded structure
- 7 000 lb / 8 000 lb galvanised axles
- Tires 235-80R16 10 ply 6 holes galva. rim
- Standing ramp 24" x 60"
- 2 x 8 Hemlock floor
- 2" Slipper type leaf Spring
- 6 x Lashing Rings

- · Rear stabilizing legs
- · Width of 82" between the fenders
- Stake pockets with rub rail
- Voltflex Wiring cold weather harness
- Frame in channel 8"
- 2" metal descent with cleats

- Cross members on 16" C/C
- · LED lights
- 2-5/16" adjustable coupler
- 12 000 lb "Drop Leg" Jack
- 27" Side Height
- · Aluminum box on the front

## **TECHNICAL SPECIFICATIONS**

| USABLE WIDTH      | 82"                   |
|-------------------|-----------------------|
| USABLE LENGTH     | Floor 20' + 2' Drop   |
| AXLES             | 3 x 7 000 lb electric |
| BRAKES            | Electric              |
| TIRES             | 235/80R16 10 ply      |
| WEIGHT WHEN EMPTY | 4 900 lb              |
| LOAD CAPACITY     | 16 100 lb             |
| OVERALL LENGTH    | 340"                  |
| OVERALL WIDTH     | 102"                  |
| DECKING           | Hemlock floor 2" x 8" |
| RAMP              | 24" x 60" Stand Up    |
| FINISH            | Hot dipped galvanised |