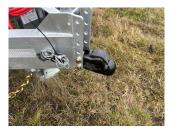

- · Rear stabilizing legs
- · Width of 82" between the fenders
- Stake pockets with rub rail
- Voltflex Wiring cold weather harness
- Frame in channel 8"
- 2" metal descent with cleats

- Cross members on 16" C/C
- · LED lights
- 2-5/16" adjustable coupler
- 12 000 lb "Drop Leg" Jack
- 27" Side Height
- · Aluminum box on the front