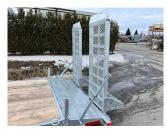

## **FEATURES**

- Entire welded structure
- 7 000 lb / 8 000 lb galvanised axles
- Tires 235-80R16 10 ply 6 holes galva. rim
- Standing ramp 24" x 60"
- 2 x 8 Hemlock floor
- · 2" Slipper type leaf Spring
- 6 x Lashing Rings

- · Rear stabilizing legs
- · Width of 82" between the fenders
- Stake pockets with rub rail
- Voltflex Wiring cold weather harness
- Frame in channel 8"
- 2" metal descent with cleats

- Cross members on 16" C/C
- · LED lights
- 2-5/16" adjustable coupler
- 12 000 lb "Drop Leg" Jack
- 27" Side Height
- · Aluminum box on the front