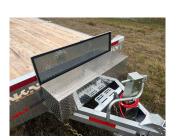

- · Rear stabilizing legs
- · Width of 82" between the fenders
- Stake pockets with rub rail
- Voltflex Wiring cold weather harness
- Frame in channel 8"
- 2" metal descent with cleats

- Cross members on 16" C/C
- · LED lights
- 2-5/16" adjustable coupler
- 12 000 lb "Drop Leg" Jack
- 27" Side Height
- · Aluminum box on the front