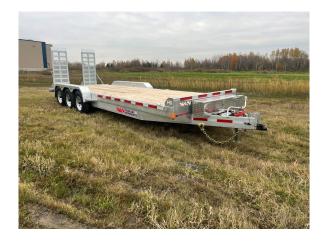

## **MODEL C8-IRONHD-22G21K**

## **FEATURES**

- Entire welded structure
- 7 000 lb / 8 000 lb galvanised axles
- Tires 235-80R16 10 ply 6 holes galva. rim
- Standing ramp 24" x 60"
- 2 x 8 Hemlock floor
- · 2" Slipper type leaf Spring
- 6 x Lashing Rings

- · Rear stabilizing legs
- · Width of 82" between the fenders
- Stake pockets with rub rail
- Voltflex Wiring cold weather harness
- Frame in channel 8"
- 2" metal descent with cleats

- Cross members on 16" C/C
- · LED lights
- 2-5/16" adjustable coupler
- 12 000 lb "Drop Leg" Jack
- 27" Side Height
- · Aluminum box on the front

## **TECHNICAL SPECIFICATIONS**

| USABLE WIDTH      | 82"                   |
|-------------------|-----------------------|
| USABLE LENGTH     | Floor 20' + 2' Drop   |
| AXLES             | 3 x 7 000 lb electric |
| BRAKES            | Electric              |
| TIRES             | 235/80R16 10 ply      |
| WEIGHT WHEN EMPTY | 4 600 lb              |
| LOAD CAPACITY     | 16 400 lb             |
| OVERALL LENGTH    | 316"                  |
| OVERALL WIDTH     | 102"                  |
| DECKING           | Hemlock floor 2" x 8" |
| RAMP              | 24" x 60" Stand Up    |
| FINISH            | Hot dipped galvanised |