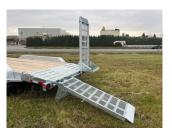

## **FEATURES**

- Entire welded structure
- 7 000 lb / 8 000 lb galvanised axles
- Tires 235-80R16 10 ply 6 holes galva. rim
- Standing ramp 24" x 60"
- 2 x 8 Hemlock floor
- · 2" Slipper type leaf Spring
- 6 x Lashing Rings

- · Rear stabilizing legs
- · Width of 82" between the fenders
- Stake pockets with rub rail
- Voltflex Wiring cold weather harness
- Frame in channel 8"
- 2" metal descent with cleats

- Cross members on 16" C/C
- · LED lights
- 2-5/16" adjustable coupler
- 12 000 lb "Drop Leg" Jack
- 27" Side Height
- · Aluminum box on the front