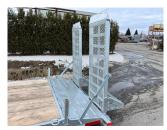

## **FEATURES**

- Entire welded structure
- 7 000 lb / 8 000 lb galvanised axles
- Tires 235-80R16 10 ply 6 holes galva. rim
- Standing ramp 24" x 60"
- 2 x 8 Hemlock floor
- 2" Slipper type leaf Spring
- 6 x Lashing Rings

- · Rear stabilizing legs
- · Width of 82" between the fenders
- Stake pockets with rub rail
- Voltflex Wiring cold weather harness
- Frame in channel 8"
- 2" metal descent with cleats

- Cross members on 16" C/C
- · LED lights
- 2-5/16" adjustable coupler
- 12 000 lb "Drop Leg" Jack
- 27" Side Height
- · Aluminum box on the front