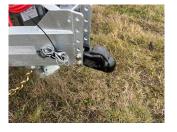

- · Rear stabilizing legs
- · Width of 82" between the fenders
- Stake pockets with rub rail
- Voltflex Wiring cold weather harness
- Frame in channel 8"
- 2" metal descent with cleats

- Cross members on 16" C/C
- · LED lights
- 2-5/16" adjustable coupler
- 12 000 lb "Drop Leg" Jack
- 27" Side Height
- · Aluminum box on the front