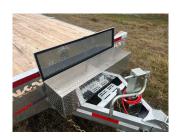

- · Rear stabilizing legs
- · Width of 82" between the fenders
- Stake pockets with rub rail
- Voltflex Wiring cold weather harness
- Frame in channel 8"
- 2" metal descent with cleats

- Cross members on 16" C/C
- · LED lights
- 2-5/16" adjustable coupler
- 12 000 lb "Drop Leg" Jack
- 27" Side Height
- · Aluminum box on the front