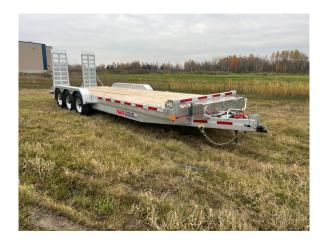

## **MODEL C8-IRONHD-20G21K**

## **FEATURES**

- Entire welded structure
- 7 000 lb / 8 000 lb galvanised axles
- Tires 235-80R16 10 ply 6 holes galva. rim
- Standing ramp 24" x 60"
- 2 x 8 Hemlock floor
- 2" Slipper type leaf Spring
- 6 x Lashing Rings

- · Rear stabilizing legs
- · Width of 82" between the fenders
- Stake pockets with rub rail
- Voltflex Wiring cold weather harness
- Frame in channel 8"
- 2" metal descent with cleats

- Cross members on 16" C/C
- · LED lights
- 2-5/16" adjustable coupler
- 12 000 lb "Drop Leg" Jack
- 27" Side Height
- · Aluminum box on the front

## **TECHNICAL SPECIFICATIONS**

| USABLE WIDTH      | 82"                   |
|-------------------|-----------------------|
| USABLE LENGTH     | Floor 18' + 2' Drop   |
| AXLES             | 3 x 7 000 lb electric |
| BRAKES            | Electric              |
| TIRES             | 235/80R16 10 ply      |
| WEIGHT WHEN EMPTY | 4 400 lb              |
| LOAD CAPACITY     | 16 600 lb             |
| OVERALL LENGTH    | 292"                  |
| OVERALL WIDTH     | 102"                  |
| DECKING           | Hemlock floor 2" x 8" |
| RAMP              | 24" x 60" Stand Up    |
| FINISH            | Hot dipped galvanised |