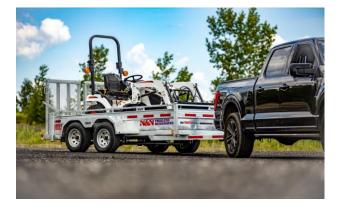

## MODEL BWT80147HD7K

## ADVANTAGE

The different features offered by standard or optional on the Big Wheel HD Series make it a sturdy utility trailer and versatile that will allow you just as much do some odd jobs around the house than carrying everything you need to a weekend at the cottage

## FEATURES

- Fully welded Frame and Panels
- Split Gate ramps (5 000 lb capacity)
- Floor crossmembers at 16"
- Bass Soft Hookup Wire
- Heat shrink connector
- 3 500 lb Electric galvanised Axles
- Radial Tire ST205/75R14 6 ply
- 2 x 4 x 1/8 Tube Frame
- Height of the sides 16" + Sideboards
- 4 Tie down on floor
- 2-5/16" Coupler
- Del Light