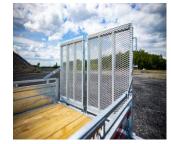

## FEATURES

- Fully welded Frame and Panels
- Split Gate ramps (5 000 lb capacity)
- Floor crossmembers at 16"
- Bass Soft Hookup Wire
- Heat shrink connector
- 3 500 lb Electric galvanised Axles
- Radial Tire ST205/75R14 6 ply
- 2 x 4 x 1/8 Tube Frame
- Height of the sides 16" + Sideboards
- 4 Tie down on floor
- 2-5/16" Coupler
- Del Light