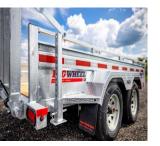

## FEATURES

- Fully welded Frame and Panels
- Split Gate ramps (5 000 lb capacity)
- Floor crossmembers at 16"
- Bass Soft Hookup Wire
- Heat shrink connector
- 3 500 lb Electric galvanised Axles
- Radial Tire ST205/75R14 6 ply
- 2 x 4 x 1/8 Tube Frame
- Height of the sides 16" + Sideboards
- 4 Tie down on floor
- 2-5/16" Coupler
- Del Light

## TECHNICAL SPECIFICATIONS

| USABLE WIDTH      | 80"                         |
|-------------------|-----------------------------|
| USABLE LENGTH     | 147"                        |
| AXLES             | 2 x 3 500 lb galvanised     |
| BRAKES            | Electric                    |
| TIRES             | ST205/75R14, 6 Ply          |
| WEIGHT WHEN EMPTY | 1 550 lb                    |
| LOAD CAPACITY     | 5 995 lb                    |
| OVERALL LENGHT    | 199"                        |
| OVERALL WIDTH     | 102"                        |
| DECKING           | 2 x 8 Hemlock Floor         |
| RAMP              | (5 000 lb capacity) Split40 |
| FINISH            | Hot dipped galvanized       |