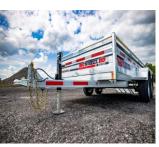

## FEATURES

- Fully welded Frame and Panels
- Split Gate ramps (5 000 lb capacity)
- Floor crossmembers at 16"
- Bass Soft Hookup Wire
- Heat shrink connector
- 3 500 lb Electric galvanised Axles
- Radial Tire ST205/75R14 6 ply
- 2 x 4 x 1/8 Tube Frame
- Height of the sides 16" + Sideboards
- 4 Tie down on floor
- 2-5/16" Coupler
- Del Light