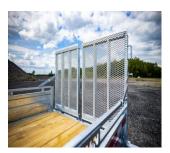

## **FEATURES**

- Fully welded Frame and Panels
- Split Gate ramps (5 000 lb capacity)
- Floor crossmembers at 16"
- · Bass Soft Hookup Wire

- · Heat shrink connector
- 3 500 lb Electric galvanised Axles
- Radial Tire ST205/75R14 6 ply
- 2 x 4 x 1/8 Tube Frame
- Height of the sides 16" + Sideboards
- 4 Tie down on floor
- 2-5/16" Coupler
- Del Light