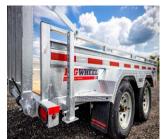

## **FEATURES**

- Fully welded Frame and Panels
- Split Gate ramps (5 000 lb capacity)
- Floor crossmembers at 16"
- · Bass Soft Hookup Wire

- · Heat shrink connector
- 3 500 lb Electric galvanised Axles
- Radial Tire ST205/75R14 6 ply
- 2 x 4 x 1/8 Tube Frame
- Height of the sides 16" + Sideboards
- 4 Tie down on floor
- 2-5/16" Coupler
- Del Light