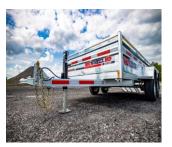

## **FEATURES**

- Fully welded Frame and Panels
- Split Gate ramps (5 000 lb capacity)
- Floor crossmembers at 16"
- · Bass Soft Hookup Wire

- · Heat shrink connector
- 3 500 lb Electric galvanised Axles
- Radial Tire ST205/75R14 6 ply
- 2 x 4 x 1/8 Tube Frame
- Height of the sides 16" + Sideboards
- 4 Tie down on floor
- 2-5/16" Coupler
- Del Light