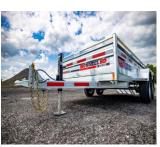

## FEATURES

- Fully welded Frame and Panels
- Split Gate ramps (5 000 lb capacity)
- Floor crossmembers at 16"
- Bass Soft Hookup Wire
- Heat shrink connector
- 3 500 lb Electric galvanised Axles
- Radial Tire ST205/75R14 6 ply
- 2 x 4 x 1/8 Tube Frame
- Height of the sides 16" + Sideboards
- 4 Tie down on floor
- 2-5/16" Coupler
- Del Light

## TECHNICAL SPECIFICATIONS

| USABLE WIDTH      | 72"                         |
|-------------------|-----------------------------|
| USABLE LENGTH     | 147"                        |
| AXLES             | 2 x 3 500 lb galvanised     |
| BRAKES            | Electric                    |
| TIRES             | ST205/75R14, 6 Ply          |
| WEIGHT WHEN EMPTY | 1 400 lb                    |
| LOAD CAPACITY     | 6 160 lb                    |
| OVERALL LENGHT    | 199"                        |
| OVERALL WIDTH     | 94"                         |
| DECKING           | 2 x 8 Hemlock Floor         |
| RAMP              | (5 000 lb capacity) Split35 |
| FINISH            | Hot dipped galvanized       |