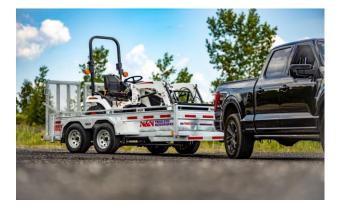

## MODEL BWT72147HD7K

## ADVANTAGE

The different features offered by standard or optional on the Big Wheel HD Series make it a sturdy utility trailer and versatile that will allow you just as much do some odd jobs around the house than carrying everything you need to a weekend at the cottage

## FEATURES

- Fully welded Frame and Panels
- Split Gate ramps (5 000 lb capacity)
- Floor crossmembers at 16"
- Bass Soft Hookup Wire
- Heat shrink connector
- 3 500 lb Electric galvanised Axles
- Radial Tire ST205/75R14 6 ply
- 2 x 4 x 1/8 Tube Frame
- Height of the sides 16" + Sideboards
- 4 Tie down on floor
- 2-5/16" Coupler
- Del Light