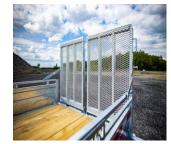

## FEATURES

- Fully welded Frame and Panels
- Split Gate ramps (5 000 lb capacity)
- Floor crossmembers at 16"
- Bass Soft Hookup Wire
- Heat shrink connector
- 3 500 lb Electric galvanised Axles
- Radial Tire ST205/75R14 6 ply
- 2 x 4 x 1/8 Tube Frame
- Height of the sides 16" + Sideboards
- 4 Tie down on floor
- 2-5/16" Coupler
- Del Light