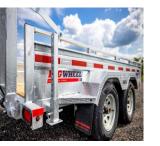

## FEATURES

- Fully welded Frame and Panels
- Split Gate ramps (5 000 lb capacity)
- Floor crossmembers at 16"
- Bass Soft Hookup Wire
- Heat shrink connector
- 3 500 lb Electric galvanised Axles
- Radial Tire ST205/75R14 6 ply
- 2 x 4 x 1/8 Tube Frame
- Height of the sides 16" + Sideboards
- 4 Tie down on floor
- 2-5/16" Coupler
- Del Light

## TECHNICAL SPECIFICATIONS

| USABLE WIDTH      | 72"                         |
|-------------------|-----------------------------|
| USABLE LENGTH     | 147"                        |
| AXLES             | 2 x 3 500 lb galvanised     |
| BRAKES            | Electric                    |
| TIRES             | ST205/75R14, 6 Ply          |
| WEIGHT WHEN EMPTY | 1 400 lb                    |
| LOAD CAPACITY     | 6 160 lb                    |
| OVERALL LENGHT    | 199"                        |
| OVERALL WIDTH     | 94"                         |
| DECKING           | 2 x 8 Hemlock Floor         |
| RAMP              | (5 000 lb capacity) Split35 |
| FINISH            | Hot dipped galvanized       |