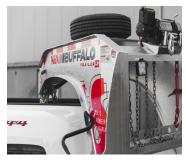

## STANDARD FEATURES

- Galvanized axels
- Heat shrink connectors
- Toolbox between gooseneck H-beam
- Cold weather harness
- Fifthweel or ball coupler
- Slipper spring suspension

- 12"@19lbs H-beam main frame
- 3" C-Channels cross member on 16"C/C
- Stabilizer legs
- 2X 12 000 lbs drop leg jacks
- Side pocket with rail
- 4 Pocket side D-Rings included
- 5 feet beavertail drop