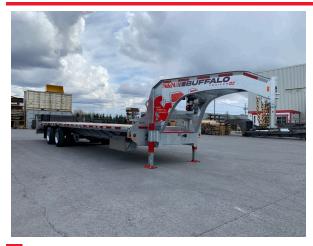

## MODEL BUFMAX305G24KD

## THE N&N ADVANTAGE

The Buffalo Max series is designed for heavy-duty work. Tough and reliable, is the ideal trailer for transporting oversized loads and moving heavy machinery. With the possibility to have 24 000 lb or 30 000 lb G.V.W.R., built with regular 12" H-Beam and 3" wide slipper springs, this is a rugged trailer that looks professional.

## STANDARD FEATURES

- Galvanized axels
- Heat shrink connectors
- Toolbox between gooseneck H-beam
- Cold weather harness
- Fifthweel or ball coupler
- Slipper spring suspension

- 12"@19lbs H-beam main frame
- 3" C-Channels cross member on 16"C/C
- Stabilizer legs
- 2X 12 000 lbs drop leg jacks
- Side pocket with rail
- 4 Pocket side D-Rings included
- 5 feet beavertail drop

- Led lights
- 37" ground clearance
- Radial tires on galvanised rims
- Loading light
- Back-up light
- Footstep both side on front