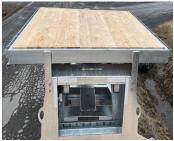

## STANDARD FEATURES

- Galvanized axels
- Heat shrink connectors
- Toolbox between gooseneck H-beam
- Cold weather harness
- Fifthweel or ball coupler
- Slipper spring suspension

- 12"@19lbs H-beam main frame
- 3" C-Channels cross member on 16"C/C
- Stabilizer legs
- 2X 12 000 lbs drop leg jacks
- Side pocket with rail
- 4 Pocket side D-Rings included
- 5 feet beavertail drop

## **SPECIFICATIONS**

| USABLE WIDTH      | 97 ½"                                                             |
|-------------------|-------------------------------------------------------------------|
| USABLE LENGTH     | 427 ½"                                                            |
| AXELS             | 2 x 12,000 lb                                                     |
| BRAKES            | Electric                                                          |
| TIRES             | ST-235/85R16 12 ply dual wheel ST-245-70R17.5 16 ply single wheel |
| WEIGHT WHEN EMPTY | 11 370 lb                                                         |
| LOAD CAPACITY     | 18 630 lb                                                         |
| TRAILER LENGTH    | 537"                                                              |
| TRAILER WIDTH     | 102"                                                              |
| DECKING           | 2" X 8" Spruce plank                                              |
| RAMPS             | 40" Spring assisted flip-over ramps                               |
| FINISH            | Hot dipped galvanized                                             |