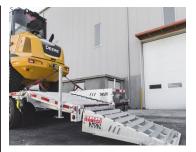

## THE N&N ADVANTAGE

The Buffalo Max series is designed for heavy-duty work. Tough and reliable, is the ideal trailer for transporting oversized loads and moving heavy machinery. With the possibility to have 24 000 lb or 30 000 lb G.V.W.R., built with regular 12" H-Beam and 3" wide slipper springs, this is a rugged trailer that looks professional.

## **SPECIFICATIONS**

| USABLE WIDTH      | 97 ½"                                                             |
|-------------------|-------------------------------------------------------------------|
| USABLE LENGTH     | 427 ½"                                                            |
| AXELS             | 2 x 12,000 lb                                                     |
| BRAKES            | Electric                                                          |
| TIRES             | ST-235/85R16 12 ply dual wheel ST-245-70R17.5 16 ply single wheel |
| WEIGHT WHEN EMPTY | 11 370 lb                                                         |
| LOAD CAPACITY     | 18 630 lb                                                         |
| TRAILER LENGTH    | 537"                                                              |
| TRAILER WIDTH     | 102"                                                              |
| DECKING           | 2" X 8" Spruce plank                                              |
| RAMPS             | 40" Spring assisted flip-over ramps                               |
| FINISH            | Hot dipped galvanized                                             |