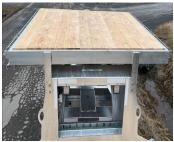

## STANDARD FEATURES

- Galvanized axels
- Heat shrink connectors
- Toolbox between gooseneck H-beam
- Cold weather harness
- Fifthweel or ball coupler
- Slipper spring suspension

- 12"@19lbs H-beam main frame
- 3" C-Channels cross member on 16"C/C
- Stabilizer legs
- 2X 12 000 lbs drop leg jacks
- Side pocket with rail
- 4 Pocket side D-Rings included
- 5 feet beavertail drop

## **SPECIFICATIONS**

| USABLE WIDTH      | 97 ½"                                                             |
|-------------------|-------------------------------------------------------------------|
| USABLE LENGTH     | 331 ½"                                                            |
| AXELS             | 2 x 12,000 lb                                                     |
| BRAKES            | Electric                                                          |
| TIRES             | ST-235/85R16 12 ply dual wheel ST-245-70R17.5 16 ply single wheel |
| WEIGHT WHEN EMPTY | 8 775 lb                                                          |
| LOAD CAPACITY     | 21,225 lb                                                         |
| TRAILER LENGTH    | 441"                                                              |
| TRAILER WIDTH     | 102"                                                              |
| DECKING           | 2" X 8" Spruce plank                                              |
| RAMPS             | 40" Spring assisted flip-over ramps                               |
| FINISH            | Hot dipped galvanized                                             |