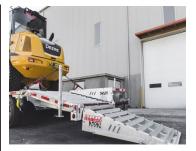

## THE N&N ADVANTAGE

The Buffalo Max series is designed for heavy-duty work. Tough and reliable, is the ideal trailer for transporting oversized loads and moving heavy machinery. With the possibility to have 24 000 lb or 30 000 lb G.V.W.R., built with regular 12" H-Beam and 3" wide slipper springs, this is a rugged trailer that looks professional.

## STANDARD FEATURES

- Galvanized axels
- Heat shrink connectors
- Toolbox between gooseneck H-beam
- Cold weather harness
- Fifthweel or ball coupler
- Slipper spring suspension

- 12"@19lbs H-beam main frame
- 3" C-Channels cross member on 16"C/C
- Stabilizer legs
- 2X 12 000 lbs drop leg jacks
- Side pocket with rail
- 4 Pocket side D-Rings included
- 5 feet beavertail drop