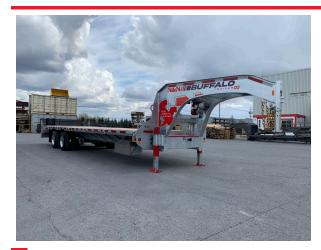

## MODEL BUFMAX225G24KD

## THE N&N ADVANTAGE

The Buffalo Max series is designed for heavy-duty work. Tough and reliable, is the ideal trailer for transporting oversized loads and moving heavy machinery. With the possibility to have 24 000 lb or 30 000 lb G.V.W.R., built with regular 12" H-Beam and 3" wide slipper springs, this is a rugged trailer that looks professional.

## STANDARD FEATURES

- Galvanized axels
- Heat shrink connectors
- Toolbox between gooseneck H-beam
- Cold weather harness
- Fifthweel or ball coupler
- Slipper spring suspension

- 12"@19lbs H-beam main frame
- 3" C-Channels cross member on 16"C/C
- Stabilizer legs
- 2X 12 000 lbs drop leg jacks
- Side pocket with rail
- 4 Pocket side D-Rings included
- 5 feet beavertail drop

- Led lights
- 37" ground clearance
- Radial tires on galvanised rims
- Loading light
- Back-up light
- Footstep both side on front

## **SPECIFICATIONS**

| USABLE WIDTH      | 97 ½"                                                             |
|-------------------|-------------------------------------------------------------------|
| USABLE LENGTH     | 331 ½"                                                            |
| AXELS             | 2 x 12,000 lb                                                     |
| BRAKES            | Electric                                                          |
| TIRES             | ST-235/85R16 12 ply dual wheel ST-245-70R17.5 16 ply single wheel |
| WEIGHT WHEN EMPTY | 8 775 lb                                                          |
| LOAD CAPACITY     | 21,225 lb                                                         |
| TRAILER LENGTH    | 441"                                                              |
| TRAILER WIDTH     | 102"                                                              |
| DECKING           | 2" X 8" Spruce plank                                              |
| RAMPS             | 40" Spring assisted flip-over ramps                               |
| FINISH            | Hot dipped galvanized                                             |