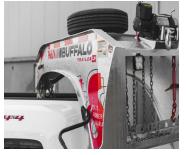

- Galvanized axels
- Heat shrink connectors
- Toolbox between gooseneck H-beam
- Cold weather harness
- Fifthweel or ball coupler
- Slipper spring suspension
- 12"@19lbs H-beam main frame

- 3" C-Channels cross member on 16"C/C
- Stabilizer legs
- 2X 12 000 lbs drop leg jacks
- Side pocket with rail
- 4 Pocket side D-Rings included
- 5 feet beavertail drop
- Led lights

- 37" ground clearance
- Radial tires on galvanised rims
- Loading light
- Back-up light
- Footstep both side on front