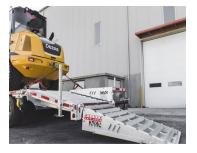

## **THE N&N ADVANTAGE**

The Buffalo Max series is designed for heavy-duty work. Tough and reliable, is the ideal trailer for transporting oversized loads and moving heavy machinery. With the possibility to have 24 000 lb or 30 000 lb G.V.W.R., built with regular 12" H-Beam and 3" wide slipper springs, this is a rugged trailer that looks professional.

- Galvanized axels
- Heat shrink connectors
- Toolbox between gooseneck H-beam
- Cold weather harness
- Fifthweel or ball coupler
- Slipper spring suspension
- 12"@19lbs H-beam main frame

- 3" C-Channels cross member on 16"C/C
- Stabilizer legs
- 2X 12 000 lbs drop leg jacks
- Side pocket with rail
- 4 Pocket side D-Rings included
- 5 feet beavertail drop
- Led lights

- 37" ground clearance
- Radial tires on galvanised rims
- Loading light
- Back-up light
- Footstep both side on front