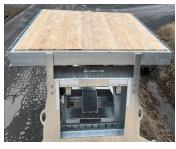

- Galvanized axels
- Heat shrink connectors
- Toolbox between gooseneck H-beam
- Cold weather harness
- Fifthweel or ball coupler
- Slipper spring suspension
- 12"@19lbs H-beam main frame

- 3" C-Channels cross member on 16"C/C
- Stabilizer legs
- 2X 12 000 lbs drop leg jacks
- Side pocket with rail
- 4 Pocket side D-Rings included
- 5 feet beavertail drop
- Led lights

## **SPECIFICATIONS**

| USABLE WIDTH      | 97 ½"                                                                |
|-------------------|----------------------------------------------------------------------|
| USABLE LENGTH     | 307 ½"                                                               |
| AXELS             | 2 x 12,000 lb                                                        |
| BRAKES            | Electric                                                             |
| TIRES             | ST-235/85R16 12 ply dual wheel<br>ST-245-70R17.5 16 ply single wheel |
| WEIGHT WHEN EMPTY | 8 125 lb                                                             |
| LOAD CAPACITY     | 21,875 lb                                                            |
| TRAILER LENGTH    | 417"                                                                 |
| TRAILER WIDTH     | 102"                                                                 |
| DECKING           | 2" X 8" Spruce plank                                                 |
| RAMPS             | 40" Spring assisted flip-over ramps                                  |
| FINISH            | Hot dipped galvanized                                                |