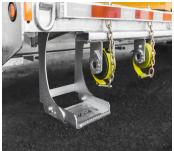

- Galvanized axels
- Heat shrink connectors
- Toolbox between gooseneck H-beam
- Cold weather harness
- Fifthweel or ball coupler
- Slipper spring suspension
- 12"@19lbs H-beam main frame

- 3" C-Channels cross member on 16"C/C
- Stabilizer legs
- 2X 12 000 lbs drop leg jacks
- Side pocket with rail
- 4 Pocket side D-Rings included
- 5 feet beavertail drop
- Led lights