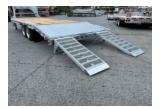

## **FEATURES**

- New flip down spare tire mount
- Voltflex cold weather harness
- Toolbox between uprights
- Fifthwheel or 2-5/16" ball coupler
- 2" slipper spring suspension

- 8" H beam frame
- One piece gooseneck, lighter, stronger
- 3 in C-channels cross member on 16 in C/C
- 2 x 12,000 lb drop leg jack,
- Side pockets with rub rail on both sides
- Winch track on driver side
- · Footsteps on front, both sides
- 4' dovetail with HD stand up ramps standard, cap. 14 000 lbs
- 36" Deck height
- Optionnal 5' dovetail with flip over ramps

## **TECHNICAL SPECIFICATIONS**

| USABLE WIDTH      | 97-1/2"                            |
|-------------------|------------------------------------|
| USABLE LENGTH     | 22' Deck + 4' Dovetail             |
| AXLES             | 2 X 10 000 lbs super singles       |
| BRAKES            | Electric                           |
| TIRES             | 235-75R17,5, 18 plis, 125 psi      |
| WEIGHT WHEN EMPTY | 6 200 lbs                          |
| LOAD CAPACITY     | 17 250 lbs                         |
| OVERALL LENGHT    | 420"                               |
| OVERALL WIDTH     | 102"                               |
| DECKING           | Hemlock 2" X 8' boards             |
| RAMP              | HD stand up ramps (cap. 14000 lbs) |
| FINISH            | Hot dipped galvanized              |