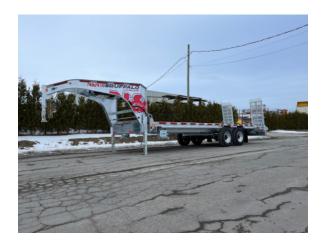

## MODEL 20K - BUFJR224G20K

## ADVANTAGE

Tough and versatile, N&N Buffalo Junior trailer benefit from standard and optional features that allow you to safely haul excavating equipment, farm machinery and lifting platforms as well as palleted goods.

## **FEATURES**

- New flip down spare tire mount
- Voltflex cold weather harness
- Toolbox between uprights
- Fifthwheel or 2-5/16" ball coupler
- 2" slipper spring suspension

- 8" H beam frame
- One piece gooseneck, lighter, stronger
- 3 in C-channels cross member on 16 in C/C
- 2 x 12,000 lb drop leg jack,
- Side pockets with rub rail on both sides
- Winch track on driver side
- · Footsteps on front, both sides
- 4' dovetail with HD stand up ramps standard, cap. 14 000 lbs
- 36" Deck height
- Optionnal 5' dovetail with flip over ramps