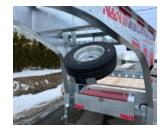

## **FEATURES**

- New flip down spare tire mount
- Voltflex cold weather harness
- Toolbox between uprights
- Fifthwheel or 2-5/16" ball coupler
- 2" slipper spring suspension

- 8" H beam frame
- One piece gooseneck, lighter, stronger
- 3 in C-channels cross member on 16 in C/C
- 2 x 12,000 lb drop leg jack,
- Side pockets with rub rail on both sides
- Winch track on driver side
- · Footsteps on front, both sides
- 4' dovetail with HD stand up ramps standard, cap. 14 000 lbs
- 36" Deck height
- Optionnal 5' dovetail with flip over ramps