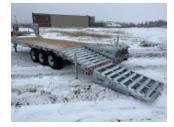

## **FEATURES**

- New flip down spare tire mount
- Voltflex cold weather harness
- Toolbox between uprights
- Fifthwheel or 2-5/16" ball coupler
- 2" slipper spring suspension

- 8" H beam frame
- One piece gooseneck, lighter, stronger
- 3 in C-channels cross member on 16 in C/C
- 2 x 12,000 lb drop leg jack,
- Side pockets with rub rail on both sides
- Winch track on driver side
- · Footsteps on front, both sides
- 4' dovetail with HD stand up ramps standard, cap. 14 000 lbs
- 36" Deck height
- Optionnal 5' dovetail with flip over ramps