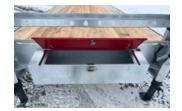

## **FEATURES**

- New flip down spare tire mount
- Voltflex cold weather harness
- Toolbox between uprights
- Fifthwheel or 2-5/16" ball coupler
- 2" slipper spring suspension

- 8" H beam frame
- One piece gooseneck, lighter, stronger
- 3 in C-channels cross member on 16 in C/C
- 2 x 12,000 lb drop leg jack,
- Side pockets with rub rail on both sides
- Winch track on driver side
- · Footsteps on front, both sides
- 4' dovetail with HD stand up ramps standard, cap. 14 000 lbs
- 36" Deck height
- Optionnal 5' dovetail with flip over ramps