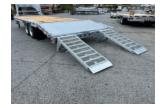

## **FEATURES**

- New flip down spare tire mount
- · Voltflex cold weather harness
- Toolbox between uprights
- Fifthwheel or 2-5/16" ball coupler
- 2" slipper spring suspension

- 8" H beam frame
- · One piece gooseneck, lighter, stronger
- 3 in C-channels cross member on 16 in C/C
- 2 x 12,000 lb drop leg jack,
- · Side pockets with rub rail on both sides
- · Winch track on driver side
- · Footsteps on front, both sides
- 4' dovetail with HD stand up ramps standard, cap. 14 000 lbs
- 36" Deck height
- Optionnal 5' dovetail with flip over ramps

## **TECHNICAL SPECIFICATIONS**

| USABLE WIDTH      | 97-1/2"                            |
|-------------------|------------------------------------|
| USABLE LENGTH     | 22' Deck + 4' Dovetail             |
| AXLES             | 2 X 8 000 lbs                      |
| BRAKES            | Electric                           |
| TIRES             | 215-75R17,5, 16 plis, 125 psi      |
| WEIGHT WHEN EMPTY | 6 200 lbs                          |
| LOAD CAPACITY     | 12 250 lbs                         |
| OVERALL LENGHT    | 420"                               |
| OVERALL WIDTH     | 102"                               |
| DECKING           | Hemlock 2" X 8' boards             |
| RAMP              | HD stand up ramps (cap. 14000 lbs) |
| FINISH            | Hot dipped galvanized              |