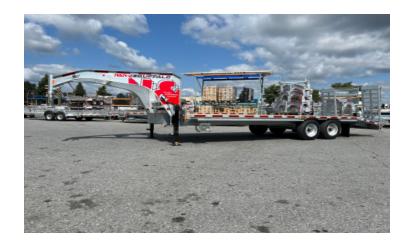

## MODEL 16K - BUFJR224G16K

## **ADVANTAGE**

Tough and versatile, N&N Buffalo Junior trailer benefit from standard and optional features that allow you to safely haul excavating equipment, farm machinery and lifting platforms as well as palleted goods.