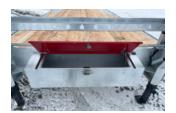

## **FEATURES**

- New flip down spare tire mount
- · Voltflex cold weather harness
- Toolbox between uprights
- Fifthwheel or 2-5/16" ball coupler
- 2" slipper spring suspension

- 8" H beam frame
- · One piece gooseneck, lighter, stronger
- 3 in C-channels cross member on 16 in C/C
- 2 x 12,000 lb drop leg jack,
- · Side pockets with rub rail on both sides
- · Winch track on driver side
- · Footsteps on front, both sides
- 4' dovetail with HD stand up ramps standard, cap. 14 000 lbs
- 36" Deck height
- Optionnal 5' dovetail with flip over ramps