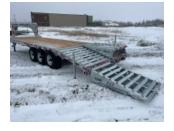

## **FEATURES**

- New flip down spare tire mount
- · Voltflex cold weather harness
- Toolbox between uprights
- Fifthwheel or 2-5/16" ball coupler
- 2" slipper spring suspension

- 8" H beam frame
- · One piece gooseneck, lighter, stronger
- 3 in C-channels cross member on 16 in C/C
- 2 x 12,000 lb drop leg jack,
- · Side pockets with rub rail on both sides
- · Winch track on driver side
- · Footsteps on front, both sides
- 4' dovetail with HD stand up ramps standard, cap. 14 000 lbs
- 36" Deck height
- Optionnal 5' dovetail with flip over ramps