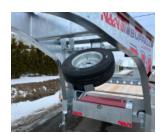

## **FEATURES**

- New flip down spare tire mount
- · Voltflex cold weather harness
- Toolbox between uprights
- Fifthwheel or 2-5/16" ball coupler
- 2" slipper spring suspension

- 8" H beam frame
- · One piece gooseneck, lighter, stronger
- 3 in C-channels cross member on 16 in C/C
- 2 x 12,000 lb drop leg jack,
- · Side pockets with rub rail on both sides
- · Winch track on driver side
- · Footsteps on front, both sides
- 4' dovetail with HD stand up ramps standard, cap. 14 000 lbs
- 36" Deck height
- Optionnal 5' dovetail with flip over ramps