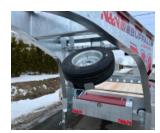

## **FEATURES**

- New flip down spare tire mount
- · Voltflex cold weather harness
- Toolbox between uprights
- Fifthwheel or 2-5/16" ball coupler
- 2" slipper spring suspension

- 8" H beam frame
- · One piece gooseneck, lighter, stronger
- 3 in C-channels cross member on 16 in C/C
- 2 x 12,000 lb drop leg jack,
- · Side pockets with rub rail on both sides
- · Winch track on driver side
- · Footsteps on front, both sides
- 4' dovetail with HD stand up ramps standard, cap. 14 000 lbs
- 36" Deck height
- Optionnal 5' dovetail with flip over ramps