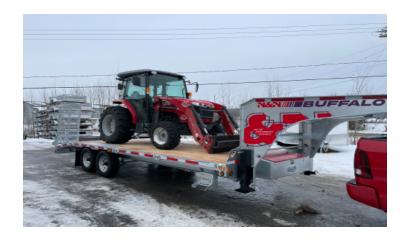

## MODEL 14K - BUFJR224G14K

## **ADVANTAGE**

Tough and versatile, N&N Buffalo Junior trailer benefit from standard and optional features that allow you to safely haul excavating equipment, farm machinery and lifting platforms as well as palleted goods.

## **FEATURES**

- New flip down spare tire mount
- · Voltflex cold weather harness
- Toolbox between uprights
- Fifthwheel or 2-5/16" ball coupler
- 2" slipper spring suspension

- 8" H beam frame
- · One piece gooseneck, lighter, stronger
- 3 in C-channels cross member on 16 in C/C
- 2 x 12,000 lb drop leg jack,
- · Side pockets with rub rail on both sides
- · Winch track on driver side
- · Footsteps on front, both sides
- 4' dovetail with HD stand up ramps standard, cap. 14 000 lbs
- 36" Deck height
- Optionnal 5' dovetail with flip over ramps