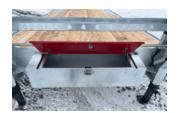

## **FEATURES**

- New flip down spare tire mount
- · Voltflex cold weather harness
- Toolbox between uprights
- Fifthwheel or 2-5/16" ball coupler
- 2" slipper spring suspension

- 8" H beam frame
- · One piece gooseneck, lighter, stronger
- 3 in C-channels cross member on 16 in C/C
- 2 x 12,000 lb drop leg jack,
- · Side pockets with rub rail on both sides
- · Winch track on driver side
- · Footsteps on front, both sides
- 4' dovetail with HD stand up ramps standard, cap. 14 000 lbs
- 36" Deck height
- Optionnal 5' dovetail with flip over ramps