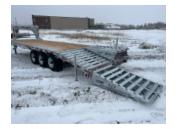

## **FEATURES**

- New flip down spare tire mount
- · Voltflex cold weather harness
- Toolbox between uprights
- Fifthwheel or 2-5/16" ball coupler
- 2" slipper spring suspension

- 8" H beam frame
- · One piece gooseneck, lighter, stronger
- 3 in C-channels cross member on 16 in C/C
- 2 x 12,000 lb drop leg jack,
- · Side pockets with rub rail on both sides
- · Winch track on driver side
- · Footsteps on front, both sides
- 4' dovetail with HD stand up ramps standard, cap. 14 000 lbs
- 36" Deck height
- Optionnal 5' dovetail with flip over ramps

## **TECHNICAL SPECIFICATIONS**

| USABLE WIDTH      | 97-1/2"                            |
|-------------------|------------------------------------|
| USABLE LENGTH     | 22' Deck + 4' Dovetail             |
| AXLES             | 2 X 7 000 lbs                      |
| BRAKES            | Electric                           |
| TIRES             | 235-80R16, 10 plis, 80 psi         |
| WEIGHT WHEN EMPTY | 6 100 lbs                          |
| LOAD CAPACITY     | 9 875 lbs                          |
| OVERALL LENGHT    | 420"                               |
| OVERALL WIDTH     | 102"                               |
| DECKING           | Hemlock 2" X 8' boards             |
| RAMP              | HD stand up ramps (cap. 14000 lbs) |
| FINISH            | Hot dipped galvanized              |