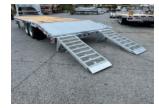

## **FEATURES**

- New flip down spare tire mount
- · Voltflex cold weather harness
- Toolbox between uprights
- Fifthwheel or 2-5/16" ball coupler
- 2" slipper spring suspension

- 8" H beam frame
- · One piece gooseneck, lighter, stronger
- 3 in C-channels cross member on 16 in C/C
- 2 x 12,000 lb drop leg jack,
- · Side pockets with rub rail on both sides
- · Winch track on driver side
- · Footsteps on front, both sides
- 4' dovetail with HD stand up ramps standard, cap. 14 000 lbs
- 36" Deck height
- Optionnal 5' dovetail with flip over ramps

## **TECHNICAL SPECIFICATIONS**

| USABLE WIDTH      | 97-1/2"                            |
|-------------------|------------------------------------|
| USABLE LENGTH     | 22' Deck + 4' Dovetail             |
| AXLES             | 2 X 7 000 lbs                      |
| BRAKES            | Electric                           |
| TIRES             | 235-80R16, 10 plis, 80 psi         |
| WEIGHT WHEN EMPTY | 6 100 lbs                          |
| LOAD CAPACITY     | 9 875 lbs                          |
| OVERALL LENGHT    | 420"                               |
| OVERALL WIDTH     | 102"                               |
| DECKING           | Hemlock 2" X 8' boards             |
| RAMP              | HD stand up ramps (cap. 14000 lbs) |
| FINISH            | Hot dipped galvanized              |